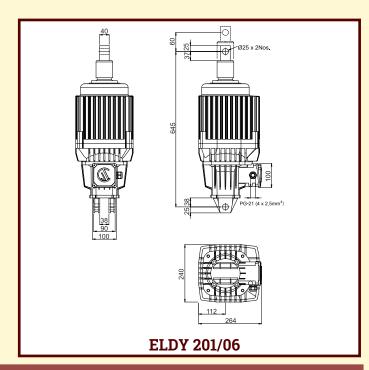

## **TECHNICAL DATA**

| THRUSTER MODEL           | ELDY 201/06                            |
|--------------------------|----------------------------------------|
| LIFTING FORCE            | 201 Kg / 2010 N                        |
| STROKE                   | 60 mm                                  |
| CURRENT AT 415 VAC 50 HZ | 1.3 Amps                               |
| POWER                    | 480 Watt                               |
| OIL CAPACITY             | 9.8 Liters                             |
| WEIGHT                   | 33 Kg                                  |
| VOLTAGE                  | 400 / 440 VAC, <mark>3Ø</mark>         |
| INGRESS PROTECTION       | IP-65 IS/IEC 6 <mark>00529:2001</mark> |
| NO. OF START             | 720/ Hr                                |
| AMBIENT TEMPERATURE      | -25°C + 50° <mark>C</mark>             |
| INSULATION               | Class F                                |

ELECTRO-HYDRAULIC THRUSTER
MODEL ELDY 201/06

H. O. Unit -I: C-15/16, Nand Jyot Industrial Estate, Andheri-Kurla Road, Mumbai - 400072, Tel: (022) 42469700/730 E-mail: sales@socgroup.in Unit - II: Plot No. 4912, G. I. D. C., Phase IV, Vatva, Ahmedabad - 382445 Tel.: (079) 68169700/702/712 E-mail: enquriy2@socgroup.in