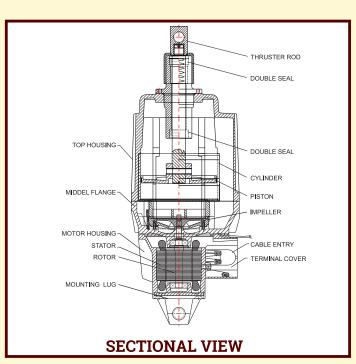

-------------------------|
| LIFTING FORCE            | 201 Kg / 2010 N                        |
| STROKE                   | 60 mm                                  |
| CURRENT AT 415 VAC 50 HZ | 1.3 Amps                               |
| POWER                    | 480 Watt                               |
| OIL CAPACITY             | 9.8 Liters                             |
| WEIGHT                   | 33 Kg                                  |
| VOLTAGE                  | 400 / 440 VAC, <mark>3Ø</mark>         |
| INGRESS PROTECTION       | IP-65 IS/IEC 6 <mark>00529:2001</mark> |
| NO. OF START             | 720/ Hr                                |
| AMBIENT TEMPERATURE      | -25°C + 50° <mark>C</mark>             |
| INSULATION               | Class F                                |







ELECTRO-HYDRAULIC THRUSTER
MODEL ELDY 201/06



H. O. Unit -I: C-15/16, Nand Jyot Industrial Estate, Andheri-Kurla Road, Mumbai - 400072, Tel: (022) 42469700/730 E-mail: sales@socgroup.in Unit - II: Plot No. 4912, G. I. D. C., Phase IV, Vatva, Ahmedabad - 382445 Tel.: (079) 68169700/702/712 E-mail: enquriy2@socgroup.in

Visit us at :
www.speedocontrols.com
www.socremote.com
www.socjoystick.com