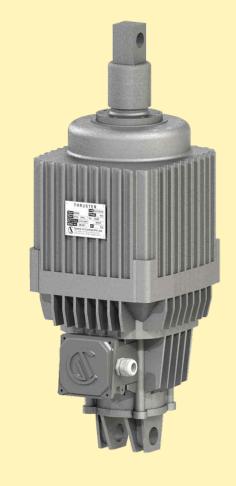

## **ELDY THRUSTER (201/12)**

## **FEATURES**

- Compact, light weight and elegant design.
- Reliable and maintenance free operation.
- Smooth jerk free perfectly linear motion.
- Low noise and does not emit electrical disturbance.
- Suitable for out-door installation.
- Low power input.
- Easy mounting and dismounting.
- Bi-directional operation.
- Immune from external over-loading.
- Immune from supply voltage variations.