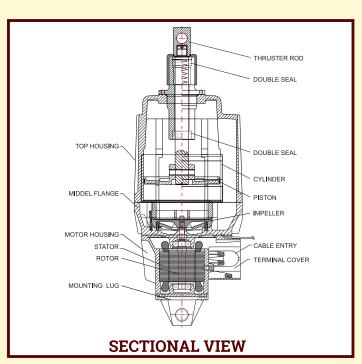

## **ELDY THRUSTER (201/12)**

## **TECHNICAL DATA**

| THRUSTER MODEL           | ELDY 201/12                            |
|--------------------------|----------------------------------------|
| LIFTING FORCE            | 201 Kg / 2010 N                        |
| STROKE                   | 120 mm                                 |
| CURRENT AT 415 VAC 50 HZ | 1.4 Amps                               |
| POWER                    | 480 Watt                               |
| OIL CAPACITY             | 9.8 Liters                             |
| WEIGHT                   | 33 Kg                                  |
| VOLTAGE                  | 400 / 440 VAC, <mark>3Ø</mark>         |
| INGRESS PROTECTION       | IP-65 IS/IEC 6 <mark>00529:2001</mark> |
| NO. OF START             | 720/ Hr                                |
| AMBIENT TEMPERATURE      | -25°C + 50° <mark>C</mark>             |
| INSULATION               | Class F                                |