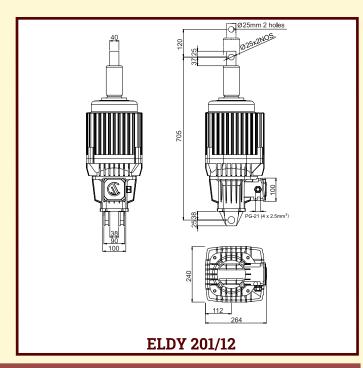

## **ELDY THRUSTER (201/12)**

## **TECHNICAL DATA**

| THRUSTER MODEL           | ELDY 201/12                            |
|--------------------------|----------------------------------------|
| LIFTING FORCE            | 201 Kg / 2010 N                        |
| STROKE                   | 120 mm                                 |
| CURRENT AT 415 VAC 50 HZ | 1.4 Amps                               |
| POWER                    | 480 Watt                               |
| OIL CAPACITY             | 9.8 Liters                             |
| WEIGHT                   | 33 Kg                                  |
| VOLTAGE                  | 400 / 440 VAC, <mark>3Ø</mark>         |
| INGRESS PROTECTION       | IP-65 IS/IEC 6 <mark>00529:2001</mark> |
| NO. OF START             | 720/ Hr                                |
| AMBIENT TEMPERATURE      | -25°C + 50° <mark>C</mark>             |
| INSULATION               | Class F                                |