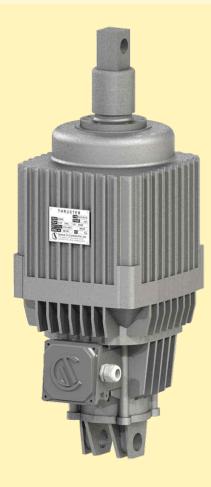

| 33 Kg                                  |
| VOLTAGE                  | 400 / 440 VAC, <mark>3Ø</mark>         |
| INGRESS PROTECTION       | IP-65 IS/IEC 6 <mark>00529:2001</mark> |
| NO. OF START             | 720/ Hr                                |
| AMBIENT TEMPERATURE      | -25°C + 50° <mark>C</mark>             |
| INSULATION               | Class F                                |

\* 380V, 460V, 550V on Enquiry



H. O. Unit -I : C-15/16, Nand Jyot Industrial Estate, Andheri-Kurla Road, Mumbai - 400072, Tel : (022) 42469700/730 E-mail : sales@socgroup.in Unit - II: Plot No. 4912, G. I. D. C., Phase IV, Vatva, Ahmedabad - 382445 Tel.: (079) 68169700/702/712 E-mail : enquriy2@socgroup.in

Visit us at : www.speedocontrols.com www.socremote.com www.socjoystick.com





## ELECTRO-HYDRAULIC THRUSTER MODEL ELDY 301/06