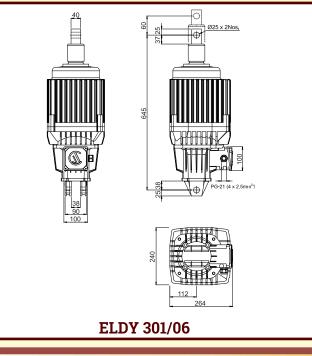

## **TECHNICAL DATA**

| THRUSTER MODEL           | ELDY 301/06                            |
|--------------------------|----------------------------------------|
| LIFTING FORCE            | 301 Kg / 3010 N                        |
| STROKE                   | 60 mm                                  |
| CURRENT AT 415 VAC 50 HZ | 1.4 Amps                               |
| POWER                    | 540 Watt                               |
| OIL CAPACITY             | 9.8 Liters                             |
| WEIGHT                   | 33 Kg                                  |
| VOLTAGE                  | 400 / 440 VAC, <mark>3Ø</mark>         |
| INGRESS PROTECTION       | IP-65 IS/IEC 6 <mark>00529:2001</mark> |
| NO. OF START             | 720/ Hr                                |
| AMBIENT TEMPERATURE      | -25°C + 50° <mark>C</mark>             |
| INSULATION               | Class F                                |