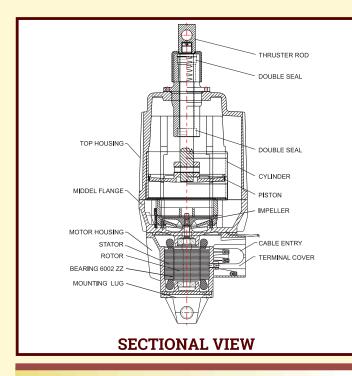

## ELECTRO-HYDRAULIC THRUSTER MODEL ELDY 301/06

## **FEATURES**

- Compact, light weight and elegant design.
- Reliable and maintenance free operation.
- Smooth jerk free perfectly linear motion.
- Low noise and does not emit electrical disturbance.
- Suitable for out-door installation.
- Low power input.
- Easy mounting and dismounting.
- **Bi-directional operation**.
- Immune from external over-loading.
- Immune from supply voltage variations.