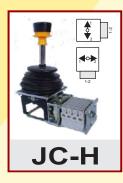

# **JOYSTICK CONTROLLER (SERIES-JC)**

**Joystick** Controllers are modern and compact design used for flexible operations. Highly reliable and ease of maintenance makes them suitable for usage in high precision control of heavy machine. The controller handles can maximum operate at an angle of 42 degrees with a maximum operating force of 50N. Available with analog signal & Potentiometer.

### **TECHNICAL DATA**

| JOYSTICK MODEL        | ЈС-Н, ЈС-V, ЈС-VН, ЈС-НН      |  |  |
|-----------------------|-------------------------------|--|--|
| NUMBER OF AXIS        | SINGLE/DUAL                   |  |  |
| POWER SUPPLY VOLTAGE  | 24VDC/48-220VAC               |  |  |
| NO OF STEP (n)        | 5 MAX (n denotes no of steps) |  |  |
| SPRING RETURN         | CONFIGURABLE                  |  |  |
| DEADMAN BUTTON        | CONFIGURABLE                  |  |  |
| MECHANICAL ANGLE      | ±42°                          |  |  |
| MECHANICAL LIFE       | 10 Million                    |  |  |
| OPERATING TEMPERATURE | -40°C TO +80°C                |  |  |
| DEGREE OF PROTECTION  | IP-64                         |  |  |
| ENCLOSURE             | CONFIGURABLE                  |  |  |
| CONTACT RATED CURRENT | 10A                           |  |  |
| CONTACT RATED VOLTAGE | 500 VAC MAX                   |  |  |