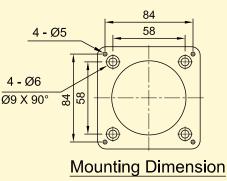

| MODEL     | MODEL     | CONTACT PER<br>MOTION | A   | v   | н   |
|-----------|-----------|-----------------------|-----|-----|-----|
| JC-H-n/4  | JC-V-n/4  | 2 CONTACTS            | 340 | 55  | 55  |
| JC-H-n/8  | JC-V-n/8  | 4 CONTACTS            | 355 | 70  | 70  |
| JC-H-n/12 | JC-V-n/12 | 6 CONTACTS            | 370 | 85  | 85  |
| JC-H-n/16 | JC-V-n/16 | 8 CONTACTS            | 385 | 100 | 100 |
| JC-H-n/20 | JC-V-n/20 | 10 CONTACTS           | 400 | 115 | 115 |
| JC-H-n/24 | JC-V-n/24 | 12 CONTACTS           | 415 | 130 | 130 |
|           |           |                       |     |     |     |