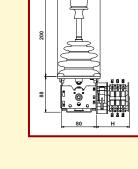

| MODEL     | MODEL     | CONTACT PER<br>MOTION | A   | v   | н   |
|-----------|-----------|-----------------------|-----|-----|-----|
| JC-H-n/4  | JC-V-n/4  | 2 CONTACTS            | 340 | 55  | 55  |
| JC-H-n/8  | JC-V-n/8  | 4 CONTACTS            | 355 | 70  | 70  |
| JC-H-n/12 | JC-V-n/12 | 6 CONTACTS            | 370 | 85  | 85  |
| JC-H-n/16 | JC-V-n/16 | 8 CONTACTS            | 385 | 100 | 100 |
| JC-H-n/20 | JC-V-n/20 | 10 CONTACTS           | 400 | 115 | 115 |
| JC-H-n/24 | JC-V-n/24 | 12 CONTACTS           | 415 | 130 | 130 |
|           |           |                       |     |     |     |