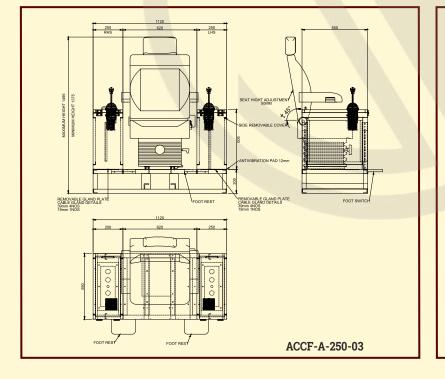

## **ARM CHAIR CONTROL ACCF-A-250-03**

### Introduction

Reliable and Compact panels on either side of the chair, fitted with highly advanced master controllers which are light in operation and smooth in functioning, combined with a high degree of precision to ensure performance.

#### **Features**

- •Arm Chair Units are provided for comfort of operate cranes.
- •Reliable and compact.
- •Adjustable height, facility automatic latching at desired position, revolves.
- Joystick master controllers advance light in operation.
- •Components of proven design include selector Switches, including lamps, push buttons, foot switches etc.
- •Arm Chair control units are made as per specification to suit tailor- made.
- •Powder coated painted shade as per requirement.