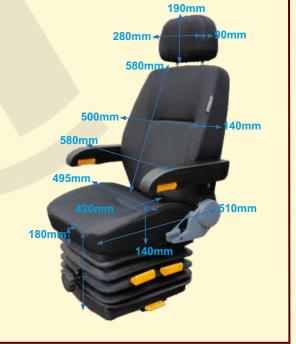

## **ARM CHAIR CONTROL ACCF-A-250-03**

### Introduction

Reliable and Compact panels on either side of the chair, fitted with highly advanced master controllers which are light in operation and smooth in functioning, combined with a high degree of precision to ensure performance.

#### **Features**

- •Arm Chair Units are provided for comfort of operate cranes.
- •Reliable and compact.
- •Adjustable height, facility automatic latching at desired position, revolves.
- Joystick master controllers advance light in operation.
- •Components of proven design include selector Switches, including lamps, push buttons, foot switches etc.
- •Arm Chair control units are made as per specification to suit tailor- made.
- •Powder coated painted shade as per requirement.