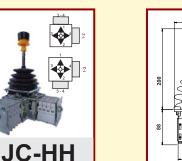

# **JOYSTICK CONTROLLER (SERIES-JC)**

**Joystick** Controllers are modern and compact design used for flexible operations. Highly reliable and ease of maintenance makes them suitable for usage in high precision control of heavy machine. The controller handles can maximum operate at an angle of 42 degrees with a maximum operating force of 50N. Available with analog signal & Potentiometer.

**JC-VH** 