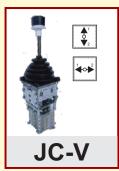

# **JOYSTICK CONTROLLER (SERIES-JC)**

**Joystick** Controllers are modern and compact design used for flexible operations. Highly reliable and ease of maintenance makes them suitable for usage in high precision control of heavy machine. The controller handles can maximum operate at an angle of 42 degrees with a maximum operating force of 50N. Available with analog signal & Potentiometer.

### **TECHNICAL DATA**

| JOYSTICK MODEL        | ЈС-Н, ЈС-V, ЈС-VН, ЈС-НН      |  |  |
|-----------------------|-------------------------------|--|--|
| NUMBER OF AXIS        | SINGLE/DUAL                   |  |  |
| POWER SUPPLY VOLTAGE  | 24VDC/48-220VAC               |  |  |
| NO OF STEP (n)        | 5 MAX (n denotes no of steps) |  |  |
| SPRING RETURN         | CONFIGURABLE                  |  |  |
| DEADMAN BUTTON        | CONFIGURABLE                  |  |  |
| MECHANICAL ANGLE      | ±42°                          |  |  |
| MECHANICAL LIFE       | 10 Million                    |  |  |
| OPERATING TEMPERATURE | -40°C TO +80°C                |  |  |
| DEGREE OF PROTECTION  | IP-64                         |  |  |
| ENCLOSURE             | CONFIGURABLE                  |  |  |
| CONTACT RATED CURRENT | 10A                           |  |  |
| CONTACT RATED VOLTAGE | 500 VAC MAX                   |  |  |