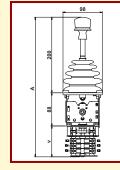

| MODEL     | MODEL     | CONTACT PER<br>MOTION | A   | v   | н   |
|-----------|-----------|-----------------------|-----|-----|-----|
| JC-H-n/4  | JC-V-n/4  | 2 CONTACTS            | 340 | 55  | 55  |
| JC-H-n/8  | JC-V-n/8  | 4 CONTACTS            | 355 | 70  | 70  |
| JC-H-n/12 | JC-V-n/12 | 6 CONTACTS            | 370 | 85  | 85  |
| JC-H-n/16 | JC-V-n/16 | 8 CONTACTS            | 385 | 100 | 100 |
| JC-H-n/20 | JC-V-n/20 | 10 CONTACTS           | 400 | 115 | 115 |
| JC-H-n/24 | JC-V-n/24 | 12 CONTACTS           | 415 | 130 | 130 |
|           |           |                       |     |     |     |