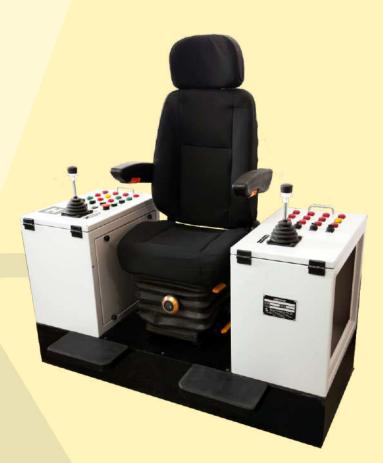

## **ARM CHAIR CONTROL ACCF-A-250-03**

### Introduction

Reliable and Compact panels on either side of the chair, fitted with highly advanced master controllers which are light in operation and smooth in functioning, combined with a high degree of precision to ensure performance.

#### **Features**

- •Arm Chair Units are provided for comfort of operate cranes.
- •Reliable and compact.
- •Adjustable height, facility automatic latching at desired position, revolves.
- Joystick master controllers advance light in operation.
- •Components of proven design include selector Switches, including lamps, push buttons, foot switches etc.
- •Arm Chair control units are made as per specification to suit tailor- made.
- •Powder coated painted shade as per requirement.