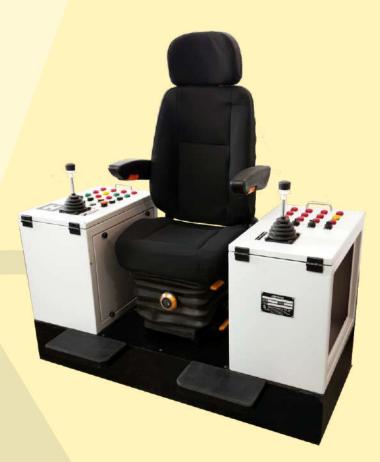

## **ARM CHAIR CONTROL - ACCR-C-350-03**

### Introduction

Reliable and Compact panels on either side of the chair, fitted with highly advanced master controllers which are light in operation and smooth in functioning, combined with a high degree of precision to ensure performance.

#### **Features**

- •Arm Chair Units are provided for comfort of operate cranes.
- •Reliable and compact.
- •Adjustable height, facility automatic latching at desired position, revolves.
- Joystick master controllers advance light in operation.
- •Components of proven design include selector Switches, including lamps, push buttons, foot switches etc.
- •Arm Chair control units are made as per specification to suit tailor- made.
- •Powder coated painted shade as per requirement.