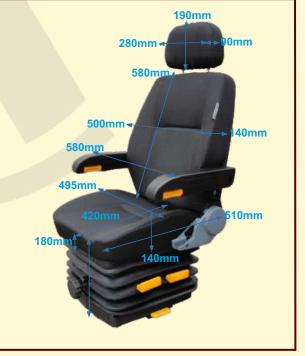

#### **Features**

- •Arm Chair Units are provided for comfort of operate cranes.
- •Reliable and compact.
- •Adjustable height, facility automatic latching at desired position, revolves.
- Joystick master controllers advance light in operation.
- •Components of proven design include selector Switches, including lamps, push buttons, foot switches etc.
- •Arm Chair control units are made as per specification to suit tailor- made.
- •Powder coated painted shade as per requirement.