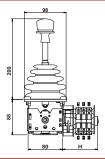

# **JOYSTICK CONTROLLER (SERIES-JC)**

**Joystick** Controllers are modern and compact design used for flexible operations. Highly reliable and ease of maintenance makes them suitable for usage in high precision control of heavy machine. The controller handles can maximum operate at an angle of 42 degrees with a maximum operating force of 50N. Available with analog signal & Potentiometer.

### **TECHNICAL DATA**

| JOYSTICK MODEL        | JC-H, JC-V, JC-VH, JC-HH      |  |  |
|-----------------------|-------------------------------|--|--|
| NUMBER OF AXIS        | SINGLE/DUAL                   |  |  |
| POWER SUPPLY VOLTAGE  | 24VDC/48-220VAC               |  |  |
| NO OF STEP (n)        | 5 MAX (n denotes no of steps) |  |  |
| SPRING RETURN         | CONFIGURABLE                  |  |  |
| DEADMAN BUTTON        | CONFIGURABLE                  |  |  |
| MECHANICAL ANGLE      | ±42°                          |  |  |
| MECHANICAL LIFE       | 10 Million                    |  |  |
| OPERATING TEMPERATURE | -40°C TO +80°C                |  |  |
| DEGREE OF PROTECTION  | IP-64                         |  |  |
| ENCLOSURE             | CONFIGURABLE                  |  |  |
| CONTACT RATED CURRENT | 10A                           |  |  |
| CONTACT RATED VOLTAGE | 500 VAC MAX                   |  |  |

| MODEL     | MODEL     | CONTACT PER<br>MOTION | А   | v   | н   |
|-----------|-----------|-----------------------|-----|-----|-----|
| JC-H-n/4  | JC-V-n/4  | 2 CONTACTS            | 340 | 55  | 55  |
| JC-H-n/8  | JC-V-n/8  | 4 CONTACTS            | 355 | 70  | 70  |
| JC-H-n/12 | JC-V-n/12 | 6 CONTACTS            | 370 | 85  | 85  |
| JC-H-n/16 | JC-V-n/16 | 8 CONTACTS            | 385 | 100 | 100 |
| JC-H-n/20 | JC-V-n/20 | 10 CONTACTS           | 400 | 115 | 115 |
| JC-H-n/24 | JC-V-n/24 | 12 CONTACTS           | 415 | 130 | 130 |