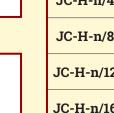

| MODEL     | MODEL     | CONTACT PER<br>MOTION | А   | v   | н   |
|-----------|-----------|-----------------------|-----|-----|-----|
| JC-H-n/4  | JC-V-n/4  | 2 CONTACTS            | 340 | 55  | 55  |
| JC-H-n/8  | JC-V-n/8  | 4 CONTACTS            | 355 | 70  | 70  |
| JC-H-n/12 | JC-V-n/12 | 6 CONTACTS            | 370 | 85  | 85  |
| JC-H-n/16 | JC-V-n/16 | 8 CONTACTS            | 385 | 100 | 100 |
| JC-H-n/20 | JC-V-n/20 | 10 CONTACTS           | 400 | 115 | 115 |
| JC-H-n/24 | JC-V-n/24 | 12 CONTACTS           | 415 | 130 | 130 |