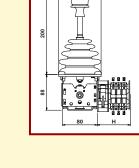

| MODEL     | MODEL     | CONTACT PER<br>MOTION | А   | v   | н   |
|-----------|-----------|-----------------------|-----|-----|-----|
| JC-H-n/4  | JC-V-n/4  | 2 CONTACTS            | 340 | 55  | 55  |
| JC-H-n/8  | JC-V-n/8  | 4 CONTACTS            | 355 | 70  | 70  |
| JC-H-n/12 | JC-V-n/12 | 6 CONTACTS            | 370 | 85  | 85  |
| JC-H-n/16 | JC-V-n/16 | 8 CONTACTS            | 385 | 100 | 100 |
| JC-H-n/20 | JC-V-n/20 | 10 CONTACTS           | 400 | 115 | 115 |
| JC-H-n/24 | JC-V-n/24 | 12 CONTACTS           | 415 | 130 | 130 |