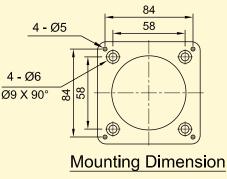

| MODEL     | MODEL     | CONTACT PER<br>MOTION | А   | v   | н   |
|-----------|-----------|-----------------------|-----|-----|-----|
| JC-H-n/4  | JC-V-n/4  | 2 CONTACTS            | 340 | 55  | 55  |
| JC-H-n/8  | JC-V-n/8  | 4 CONTACTS            | 355 | 70  | 70  |
| JC-H-n/12 | JC-V-n/12 | 6 CONTACTS            | 370 | 85  | 85  |
| JC-H-n/16 | JC-V-n/16 | 8 CONTACTS            | 385 | 100 | 100 |
| JC-H-n/20 | JC-V-n/20 | 10 CONTACTS           | 400 | 115 | 115 |
| JC-H-n/24 | JC-V-n/24 | 12 CONTACTS           | 415 | 130 | 130 |