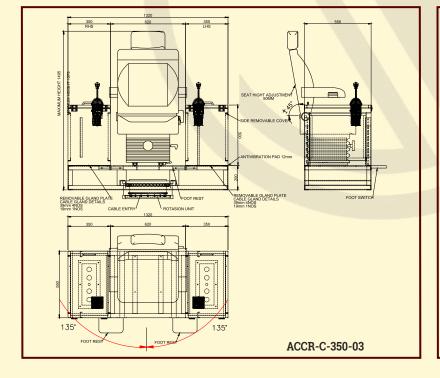

## **ARM CHAIR CONTROL - ACCR-C-350-03**

#### **Features**

- •Arm Chair Units are provided for comfort of operate cranes.
- •Reliable and compact.
- •Adjustable height, facility automatic latching at desired position, revolves.
- Joystick master controllers advance light in operation.
- •Components of proven design include selector Switches, including lamps, push buttons, foot switches etc.
- •Arm Chair control units are made as per specification to suit tailor- made.
- •Powder coated painted shade as per requirement.