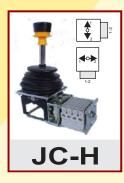

# **JOYSTICK CONTROLLER (SERIES-JC)**

**Joystick** Controllers are modern and compact design used for flexible operations. Highly reliable and ease of maintenance makes them suitable for usage in high precision control of heavy machine. The controller handles can maximum operate at an angle of 42 degrees with a maximum operating force of 50N. Available with analog signal & Potentiometer.

### **TECHNICAL DATA**

| JOYSTICK MODEL        | JC-H, JC-V, JC-VH, JC-HH      |  |  |
|-----------------------|-------------------------------|--|--|
| NUMBER OF AXIS        | SINGLE/DUAL                   |  |  |
| POWER SUPPLY VOLTAGE  | 24VDC/48-220VAC               |  |  |
| NO OF STEP (n)        | 5 MAX (n denotes no of steps) |  |  |
| SPRING RETURN         | CONFIGURABLE                  |  |  |
| DEADMAN BUTTON        | CONFIGURABLE                  |  |  |
| MECHANICAL ANGLE      | ±42°                          |  |  |
| MECHANICAL LIFE       | 10 Million                    |  |  |
| OPERATING TEMPERATURE | -40°C TO +80°C                |  |  |
| DEGREE OF PROTECTION  | IP-64                         |  |  |
| ENCLOSURE             | CONFIGURABLE                  |  |  |
| CONTACT RATED CURRENT | 10A                           |  |  |
| CONTACT RATED VOLTAGE | 500 VAC MAX                   |  |  |