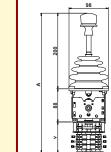

| MODEL     | MODEL     | CONTACT PER<br>MOTION | А   | v   | н   |
|-----------|-----------|-----------------------|-----|-----|-----|
| JC-H-n/4  | JC-V-n/4  | 2 CONTACTS            | 340 | 55  | 55  |
| JC-H-n/8  | JC-V-n/8  | 4 CONTACTS            | 355 | 70  | 70  |
| JC-H-n/12 | JC-V-n/12 | 6 CONTACTS            | 370 | 85  | 85  |
| JC-H-n/16 | JC-V-n/16 | 8 CONTACTS            | 385 | 100 | 100 |
| JC-H-n/20 | JC-V-n/20 | 10 CONTACTS           | 400 | 115 | 115 |
| JC-H-n/24 | JC-V-n/24 | 12 CONTACTS           | 415 | 130 | 130 |