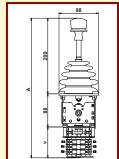

| MODEL     | MODEL     | CONTACT PER<br>MOTION | А   | v   | Н   |
|-----------|-----------|-----------------------|-----|-----|-----|
| JC-H-n/4  | JC-V-n/4  | 2 CONTACTS            | 340 | 55  | 55  |
| JC-H-n/8  | JC-V-n/8  | 4 CONTACTS            | 355 | 70  | 70  |
| JC-H-n/12 | JC-V-n/12 | 6 CONTACTS            | 370 | 85  | 85  |
| JC-H-n/16 | JC-V-n/16 | 8 CONTACTS            | 385 | 100 | 100 |
| JC-H-n/20 | JC-V-n/20 | 10 CONTACTS           | 400 | 115 | 115 |
| JC-H-n/24 | JC-V-n/24 | 12 CONTACTS           | 415 | 130 | 130 |