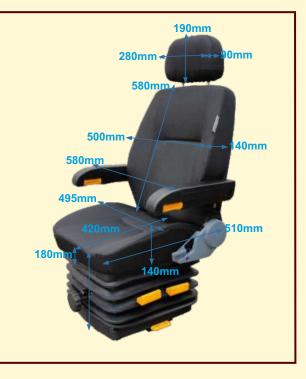

**ARM CHAIR CONTROL ACCF-A-250-03-HMI** 

Page 1 of 2

## Introduction

Reliable and Compact panels on either side of the chair, fitted with highly advanced master controllers which are light in operation and smooth in functioning, combined with a high degree of precision to ensure performance.

## **Features**

- •Arm Chair Units are provided for comfort of operate cranes.
- •Reliable and compact.
- •Adjustable height, facility automatic latching at desired position, revolves.
- Joystick master controllers advance light in operation.
- •Components of proven design include selector Switches, including lamps, push buttons, foot switches etc.
- •Arm Chair control units are made as per specification to suit tailor- made.
- Powder coated painted shade as per requirement.