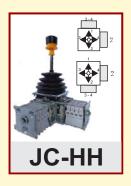

## **JOYSTICK CONTROLLER (SERIES-JC)**

**Joystick** Controllers are modern and compact design used for flexible operations. Highly reliable and ease of maintenance makes them suitable for usage in high precision control of heavy machine. The controller handles can maximum operate at an angle of 42 degrees with a maximum operating force of 50N. Available with analog signal & Potentiometer.

## **TECHNICAL DATA**

| JOYSTICK MODEL        | JC-H, JC-V, JC-VH, JC-HH      |  |  |
|-----------------------|-------------------------------|--|--|
| NUMBER OF AXIS        | SINGLE/DUAL                   |  |  |
| POWER SUPPLY VOLTAGE  | 24VDC/48-220VAC               |  |  |
| NO OF STEP (n)        | 5 MAX (n denotes no of steps) |  |  |
| SPRING RETURN         | CONFIGURABLE                  |  |  |
| DEADMAN BUTTON        | CONFIGURABLE                  |  |  |
| MECHANICAL ANGLE      | ±42°                          |  |  |
| MECHANICAL LIFE       | 10 Million                    |  |  |
| OPERATING TEMPERATURE | -40°C TO +80°C                |  |  |
| DEGREE OF PROTECTION  | IP-64                         |  |  |
| ENCLOSURE             | CONFIGURABLE                  |  |  |
| CONTACT RATED CURRENT | 10A                           |  |  |
| CONTACT RATED VOLTAGE | 500 VAC MAX                   |  |  |