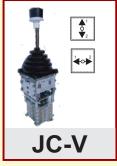

## **JOYSTICK CONTROLLER (SERIES-JC)**

**Joystick** Controllers are modern and compact design used for flexible operations. Highly reliable and ease of maintenance makes them suitable for usage in high precision control of heavy machine. The controller handles can maximum operate at an angle of 42 degrees with a maximum operating force of 50N. Available with analog signal & Potentiometer.

## **TECHNICAL DATA**

| JOYSTICK MODEL        | JC-H, JC-V, JC-VH, JC-HH      |  |  |
|-----------------------|-------------------------------|--|--|
| NUMBER OF AXIS        | SINGLE/DUAL                   |  |  |
| POWER SUPPLY VOLTAGE  | 24VDC/48-220VAC               |  |  |
| NO OF STEP (n)        | 5 MAX (n denotes no of steps) |  |  |
| SPRING RETURN         | CONFIGURABLE                  |  |  |
| DEADMAN BUTTON        | CONFIGURABLE                  |  |  |
| MECHANICAL ANGLE      | ±42°                          |  |  |
| MECHANICAL LIFE       | 10 Million                    |  |  |
| OPERATING TEMPERATURE | -40°C TO +80°C                |  |  |
| DEGREE OF PROTECTION  | IP-64                         |  |  |
| ENCLOSURE             | CONFIGURABLE                  |  |  |
| CONTACT RATED CURRENT | 10A                           |  |  |
| CONTACT RATED VOLTAGE | 500 VAC MAX                   |  |  |

| MODEL     | MODEL     | CONTACT PER<br>MOTION | А   | v   | Н   |
|-----------|-----------|-----------------------|-----|-----|-----|
| JC-H-n/4  | JC-V-n/4  | 2 CONTACTS            | 340 | 55  | 55  |
| JC-H-n/8  | JC-V-n/8  | 4 CONTACTS            | 355 | 70  | 70  |
| JC-H-n/12 | JC-V-n/12 | 6 CONTACTS            | 370 | 85  | 85  |
| JC-H-n/16 | JC-V-n/16 | 8 CONTACTS            | 385 | 100 | 100 |
| JC-H-n/20 | JC-V-n/20 | 10 CONTACTS           | 400 | 115 | 115 |
| JC-H-n/24 | JC-V-n/24 | 12 CONTACTS           | 415 | 130 | 130 |