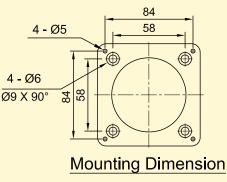

| MODEL     | MODEL     | CONTACT PER<br>MOTION | А   | v   | Н   |
|-----------|-----------|-----------------------|-----|-----|-----|
| JC-H-n/4  | JC-V-n/4  | 2 CONTACTS            | 340 | 55  | 55  |
| JC-H-n/8  | JC-V-n/8  | 4 CONTACTS            | 355 | 70  | 70  |
| JC-H-n/12 | JC-V-n/12 | 6 CONTACTS            | 370 | 85  | 85  |
| JC-H-n/16 | JC-V-n/16 | 8 CONTACTS            | 385 | 100 | 100 |
| JC-H-n/20 | JC-V-n/20 | 10 CONTACTS           | 400 | 115 | 115 |
| JC-H-n/24 | JC-V-n/24 | 12 CONTACTS           | 415 | 130 | 130 |