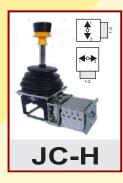

## **JOYSTICK CONTROLLER (SERIES-JC)**

**Joystick** Controllers are modern and compact design used for flexible operations. Highly reliable and ease of maintenance makes them suitable for usage in high precision control of heavy machine. The controller handles can maximum operate at an angle of 42 degrees with a maximum operating force of 50N. Available with analog signal & Potentiometer.

## **TECHNICAL DATA**

| JOYSTICK MODEL        | JC-H, JC-V, JC-VH, JC-HH      |  |  |
|-----------------------|-------------------------------|--|--|
| NUMBER OF AXIS        | SINGLE/DUAL                   |  |  |
| POWER SUPPLY VOLTAGE  | 24VDC/48-220VAC               |  |  |
| NO OF STEP (n)        | 5 MAX (n denotes no of steps) |  |  |
| SPRING RETURN         | CONFIGURABLE                  |  |  |
| DEADMAN BUTTON        | CONFIGURABLE                  |  |  |
| MECHANICAL ANGLE      | ±42°                          |  |  |
| MECHANICAL LIFE       | 10 Million                    |  |  |
| OPERATING TEMPERATURE | -40°C TO +80°C                |  |  |
| DEGREE OF PROTECTION  | IP-64                         |  |  |
| ENCLOSURE             | CONFIGURABLE                  |  |  |
| CONTACT RATED CURRENT | 10A                           |  |  |
| CONTACT RATED VOLTAGE | 500 VAC MAX                   |  |  |