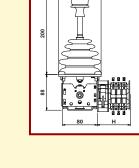

| MODEL     | MODEL     | CONTACT PER<br>MOTION | А   | v   | Н   |
|-----------|-----------|-----------------------|-----|-----|-----|
| JC-H-n/4  | JC-V-n/4  | 2 CONTACTS            | 340 | 55  | 55  |
| JC-H-n/8  | JC-V-n/8  | 4 CONTACTS            | 355 | 70  | 70  |
| JC-H-n/12 | JC-V-n/12 | 6 CONTACTS            | 370 | 85  | 85  |
| JC-H-n/16 | JC-V-n/16 | 8 CONTACTS            | 385 | 100 | 100 |
| JC-H-n/20 | JC-V-n/20 | 10 CONTACTS           | 400 | 115 | 115 |
| JC-H-n/24 | JC-V-n/24 | 12 CONTACTS           | 415 | 130 | 130 |