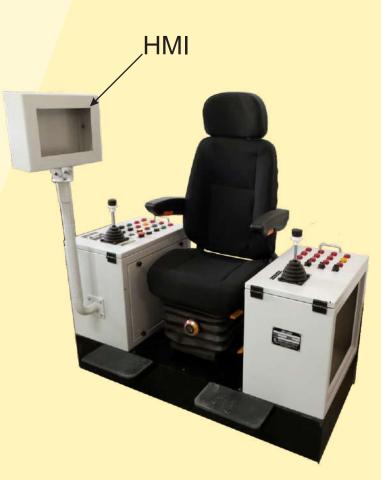

**ARM CHAIR CONTROL ACCF-A-250-03-HMI** 

Page 1 of 2

## Introduction

Reliable and Compact panels on either side of the chair, fitted with highly advanced master controllers which are light in operation and smooth in functioning, combined with a high degree of precision to ensure performance.

## **Features**

- •Arm Chair Units are provided for comfort of operate cranes.
- •Reliable and compact.
- •Adjustable height, facility automatic latching at desired position, revolves.
- Joystick master controllers advance light in operation.
- •Components of proven design include selector Switches, including lamps, push buttons, foot switches etc.
- •Arm Chair control units are made as per specification to suit tailor- made.
- Powder coated painted shade as per requirement.