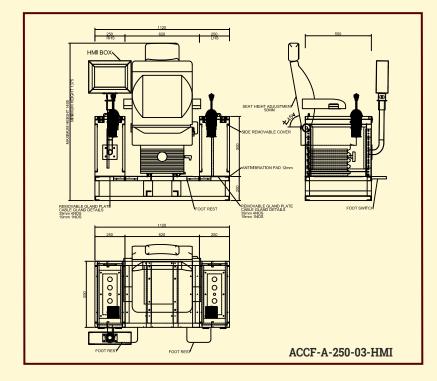

**ARM CHAIR CONTROL ACCF-A-250-03-HMI** 

Page 1 of 2

## Introduction

Reliable and Compact panels on either side of the chair, fitted with highly advanced master controllers which are light in operation and smooth in functioning, combined with a high degree of precision to ensure performance.

## **Features**

- •Arm Chair Units are provided for comfort of operate cranes.
- •Reliable and compact.
- •Adjustable height, facility automatic latching at desired position, revolves.
- Joystick master controllers advance light in operation.
- •Components of proven design include selector Switches, including lamps, push buttons, foot switches etc.
- •Arm Chair control units are made as per specification to suit tailor- made.
- Powder coated painted shade as per requirement.