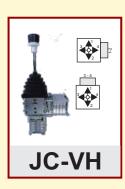

## **JOYSTICK CONTROLLER (SERIES-JC)**

**Joystick** Controllers are modern and compact design used for flexible operations. Highly reliable and ease of maintenance makes them suitable for usage in high precision control of heavy machine. The controller handles can maximum operate at an angle of 42 degrees with a maximum operating force of 50N. Available with analog signal & Potentiometer.

## **TECHNICAL DATA**

| JOYSTICK MODEL        | JC-H, JC-V, JC-VH, JC-HH      |  |  |
|-----------------------|-------------------------------|--|--|
| NUMBER OF AXIS        | SINGLE/DUAL                   |  |  |
| POWER SUPPLY VOLTAGE  | 24VDC/48-220VAC               |  |  |
| NO OF STEP (n)        | 5 MAX (n denotes no of steps) |  |  |
| SPRING RETURN         | CONFIGURABLE                  |  |  |
| DEADMAN BUTTON        | CONFIGURABLE                  |  |  |
| MECHANICAL ANGLE      | ±42°                          |  |  |
| MECHANICAL LIFE       | 10 Million                    |  |  |
| OPERATING TEMPERATURE | -40°C TO +80°C                |  |  |
| DEGREE OF PROTECTION  | IP-64                         |  |  |
| ENCLOSURE             | CONFIGURABLE                  |  |  |
| CONTACT RATED CURRENT | 10A                           |  |  |
| CONTACT RATED VOLTAGE | 500 VAC MAX                   |  |  |

| MODEL     | MODEL     | CONTACT PER<br>MOTION | А   | v   | Н   |
|-----------|-----------|-----------------------|-----|-----|-----|
| JC-H-n/4  | JC-V-n/4  | 2 CONTACTS            | 340 | 55  | 55  |
| JC-H-n/8  | JC-V-n/8  | 4 CONTACTS            | 355 | 70  | 70  |
| JC-H-n/12 | JC-V-n/12 | 6 CONTACTS            | 370 | 85  | 85  |
| JC-H-n/16 | JC-V-n/16 | 8 CONTACTS            | 385 | 100 | 100 |
| JC-H-n/20 | JC-V-n/20 | 10 CONTACTS           | 400 | 115 | 115 |
| JC-H-n/24 | JC-V-n/24 | 12 CONTACTS           | 415 | 130 | 130 |