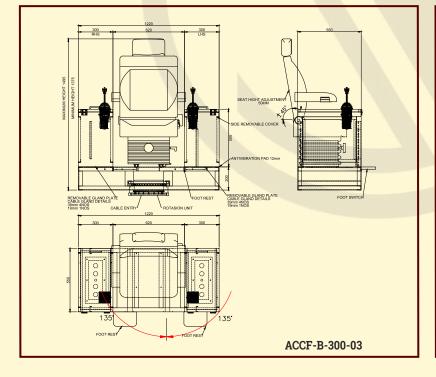

## **ARM CHAIR CONTROL - ACCF-B-300-03**

Page 1 of 2

#### **Features**

- •Arm Chair Units are provided for comfort of operate cranes.
- •Reliable and compact.
- •Adjustable height, facility automatic latching at desired position, revolves.
- Joystick master controllers advance light in operation.
- •Components of proven design include selector Switches, including lamps, push buttons, foot switches etc.
- •Arm Chair control units are made as per specification to suit tailor- made.
- •Powder coated painted shade as per requirement.