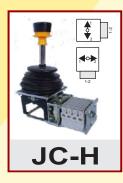

# **JOYSTICK CONTROLLER (SERIES-JC)**

**Joystick** Controllers are modern and compact design used for flexible operations. Highly reliable and ease of maintenance makes them suitable for usage in high precision control of heavy machine. The controller handles can maximum operate at an angle of 42 degrees with a maximum operating force of 50N. Available with analog signal & Potentiometer.

### **TECHNICAL DATA**

| JOYSTICK MODEL        | ЈС-Н, ЈС-V, ЈС-VН, ЈС-НН      |  |  |
|-----------------------|-------------------------------|--|--|
| NUMBER OF AXIS        | SINGLE/DUAL                   |  |  |
| POWER SUPPLY VOLTAGE  | 24VDC/48-220VAC               |  |  |
| NO OF STEP (n)        | 5 MAX (n denotes no of steps) |  |  |
| SPRING RETURN         | CONFIGURABLE                  |  |  |
| DEADMAN BUTTON        | CONFIGURABLE                  |  |  |
| MECHANICAL ANGLE      | ±42°                          |  |  |
| MECHANICAL LIFE       | 10 Million                    |  |  |
| OPERATING TEMPERATURE | -40°C TO +80°C                |  |  |
| DEGREE OF PROTECTION  | IP-64                         |  |  |
| ENCLOSURE             | CONFIGURABLE                  |  |  |
| CONTACT RATED CURRENT | 10A                           |  |  |
| CONTACT RATED VOLTAGE | 500 VAC MAX                   |  |  |