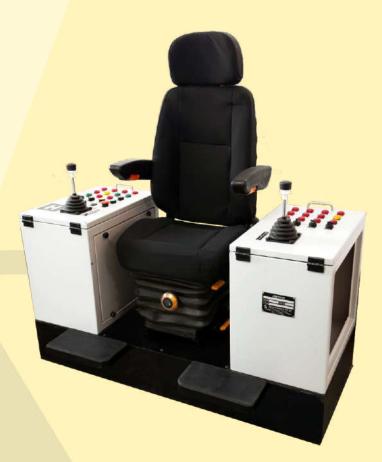

## **ARM CHAIR CONTROL - ACCF-B-300-03**

Page 1 of 2

#### Introduction

Reliable and Compact panels on either side of the chair, fitted with highly advanced master controllers which are light in operation and smooth in functioning, combined with a high degree of precision to ensure performance.

#### **Features**

- •Arm Chair Units are provided for comfort of operate cranes.
- •Reliable and compact.
- •Adjustable height, facility automatic latching at desired position, revolves.
- Joystick master controllers advance light in operation.
- •Components of proven design include selector Switches, including lamps, push buttons, foot switches etc.
- •Arm Chair control units are made as per specification to suit tailor- made.
- •Powder coated painted shade as per requirement.