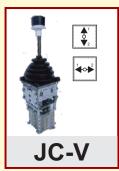

# **JOYSTICK CONTROLLER (SERIES-JC)**

**Joystick** Controllers are modern and compact design used for flexible operations. Highly reliable and ease of maintenance makes them suitable for usage in high precision control of heavy machine. The controller handles can maximum operate at an angle of 42 degrees with a maximum operating force of 50N. Available with analog signal & Potentiometer.

### **TECHNICAL DATA**

| JOYSTICK MODEL        | ЈС-Н, ЈС-V, ЈС-VН, ЈС-НН      |  |  |
|-----------------------|-------------------------------|--|--|
| NUMBER OF AXIS        | SINGLE/DUAL                   |  |  |
| POWER SUPPLY VOLTAGE  | 24VDC/48-220VAC               |  |  |
| NO OF STEP (n)        | 5 MAX (n denotes no of steps) |  |  |
| SPRING RETURN         | CONFIGURABLE                  |  |  |
| DEADMAN BUTTON        | CONFIGURABLE                  |  |  |
| MECHANICAL ANGLE      | ±42°                          |  |  |
| MECHANICAL LIFE       | 10 Million                    |  |  |
| OPERATING TEMPERATURE | -40°C TO +80°C                |  |  |
| DEGREE OF PROTECTION  | IP-64                         |  |  |
| ENCLOSURE             | CONFIGURABLE                  |  |  |
| CONTACT RATED CURRENT | 10A                           |  |  |
| CONTACT RATED VOLTAGE | 500 VAC MAX                   |  |  |