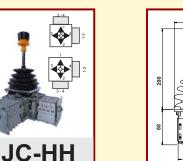

# **JOYSTICK CONTROLLER (SERIES-JC)**

**Joystick** Controllers are modern and compact design used for flexible operations. Highly reliable and ease of maintenance makes them suitable for usage in high precision control of heavy machine. The controller handles can maximum operate at an angle of 42 degrees with a maximum operating force of 50N. Available with analog signal & Potentiometer.

**JC-VH** 

### **TECHNICAL DATA**

| JOYSTICK MODEL        | ЈС-Н, ЈС-V, ЈС-VН, ЈС-НН      |  |  |
|-----------------------|-------------------------------|--|--|
| NUMBER OF AXIS        | SINGLE/DUAL                   |  |  |
| POWER SUPPLY VOLTAGE  | 24VDC/48-220VAC               |  |  |
| NO OF STEP (n)        | 5 MAX (n denotes no of steps) |  |  |
| SPRING RETURN         | CONFIGURABLE                  |  |  |
| DEADMAN BUTTON        | CONFIGURABLE                  |  |  |
| MECHANICAL ANGLE      | ±42°                          |  |  |
| MECHANICAL LIFE       | 10 Million                    |  |  |
| OPERATING TEMPERATURE | -40°C TO +80°C                |  |  |
| DEGREE OF PROTECTION  | IP-64                         |  |  |
| ENCLOSURE             | CONFIGURABLE                  |  |  |
| CONTACT RATED CURRENT | 10A                           |  |  |
| CONTACT RATED VOLTAGE | 500 VAC MAX                   |  |  |