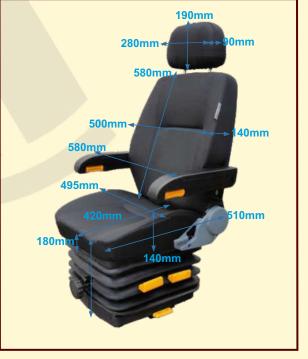

#### **Features**

- •Arm Chair Units are provided for comfort of operate cranes.
- •Reliable and compact.
- •Adjustable height, facility automatic latching at desired position, revolves.
- Joystick master controllers advance light in operation.
- •Components of proven design include selector Switches, including lamps, push buttons, foot switches etc.
- •Arm Chair control units are made as per specification to suit tailor- made.
- •Powder coated painted shade as per requirement.