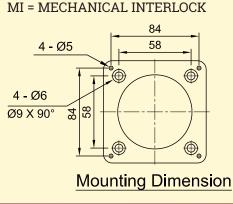

### **TECHNICAL DATA**

| JOYSTICK MODEL        | ЈС-Н, ЈС-V, ЈС-VН, ЈС-НН      |  |  |
|-----------------------|-------------------------------|--|--|
| NUMBER OF AXIS        | SINGLE/DUAL                   |  |  |
| POWER SUPPLY VOLTAGE  | 24VDC/48-220VAC               |  |  |
| NO OF STEP (n)        | 5 MAX (n denotes no of steps) |  |  |
| SPRING RETURN         | CONFIGURABLE                  |  |  |
| DEADMAN BUTTON        | CONFIGURABLE                  |  |  |
| MECHANICAL ANGLE      | ±42°                          |  |  |
| MECHANICAL LIFE       | 10 Million                    |  |  |
| OPERATING TEMPERATURE | -40°C TO +80°C                |  |  |
| DEGREE OF PROTECTION  | IP-64                         |  |  |
| ENCLOSURE             | CONFIGURABLE                  |  |  |
| CONTACT RATED CURRENT | 10A                           |  |  |
| CONTACT RATED VOLTAGE | 500 VAC MAX                   |  |  |

| MODEL     | MODEL     | CONTACT PER<br>MOTION | A   | v   | н   |
|-----------|-----------|-----------------------|-----|-----|-----|
| JC-H-n/4  | JC-V-n/4  | 2 CONTACTS            | 340 | 55  | 55  |
| JC-H-n/8  | JC-V-n/8  | 4 CONTACTS            | 355 | 70  | 70  |
| JC-H-n/12 | JC-V-n/12 | 6 CONTACTS            | 370 | 85  | 85  |
| JC-H-n/16 | JC-V-n/16 | 8 CONTACTS            | 385 | 100 | 100 |
| JC-H-n/20 | JC-V-n/20 | 10 CONTACTS           | 400 | 115 | 115 |
| JC-H-n/24 | JC-V-n/24 | 12 CONTACTS           | 415 | 130 | 130 |
|           |           |                       |     |     |     |