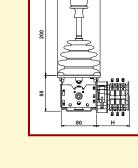

| MODEL     | MODEL     | CONTACT PER<br>MOTION | A   | v   | н   |
|-----------|-----------|-----------------------|-----|-----|-----|
| JC-H-n/4  | JC-V-n/4  | 2 CONTACTS            | 340 | 55  | 55  |
| JC-H-n/8  | JC-V-n/8  | 4 CONTACTS            | 355 | 70  | 70  |
| JC-H-n/12 | JC-V-n/12 | 6 CONTACTS            | 370 | 85  | 85  |
| JC-H-n/16 | JC-V-n/16 | 8 CONTACTS            | 385 | 100 | 100 |
| JC-H-n/20 | JC-V-n/20 | 10 CONTACTS           | 400 | 115 | 115 |
| JC-H-n/24 | JC-V-n/24 | 12 CONTACTS           | 415 | 130 | 130 |
|           |           |                       |     |     |     |