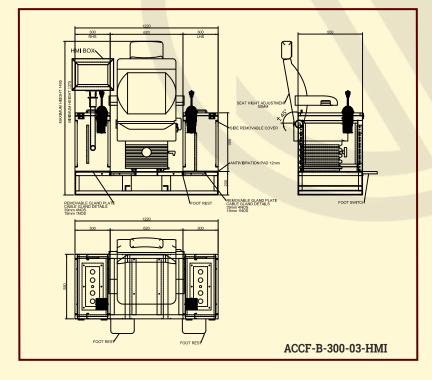

## Introduction

Reliable and Compact panels on either side of the chair, fitted with highly advanced master controllers which are light in operation and smooth in functioning, combined with a high degree of precision to ensure performance.

## **Features**

- Arm Chair Units are provided for comfort of operate cranes.
- •Reliable and compact.
- Adjustable height, facility automatic latching at desired position, revolves.
- •Joystick master controllers advance light in operation.
- •Components of proven design include selector Switches, including lamps, push buttons, foot switches etc.
- •Arm Chair control units are made as per specification to suit tailor- made.
- Powder coated painted shade as per requirement.