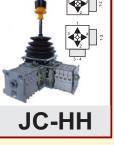

## **JOYSTICK CONTROLLER (SERIES-JC)**

**Joystick** Controllers are modern and compact design used for flexible operations. Highly reliable and ease of maintenance makes them suitable for usage in high precision control of heavy machine. The controller handles can maximum operate at an angle of 42 degrees with a maximum operating force of 50N. Available with analog signal & Potentiometer.

## **TECHNICAL DATA**

| JOYSTICK MODEL        | ЈС-Н, ЈС-V, ЈС-VН, ЈС-НН      |  |  |
|-----------------------|-------------------------------|--|--|
| NUMBER OF AXIS        | SINGLE/DUAL                   |  |  |
| POWER SUPPLY VOLTAGE  | 24VDC/48-220VAC               |  |  |
| NO OF STEP (n)        | 5 MAX (n denotes no of steps) |  |  |
| SPRING RETURN         | CONFIGURABLE                  |  |  |
| DEADMAN BUTTON        | CONFIGURABLE                  |  |  |
| MECHANICAL ANGLE      | ±42°                          |  |  |
| MECHANICAL LIFE       | 10 Million                    |  |  |
| OPERATING TEMPERATURE | -40°C TO +80°C                |  |  |
| DEGREE OF PROTECTION  | IP-64                         |  |  |
| ENCLOSURE             | CONFIGURABLE                  |  |  |
| CONTACT RATED CURRENT | 10A                           |  |  |
| CONTACT RATED VOLTAGE | 500 VAC MAX                   |  |  |

| MODEL     | MODEL     | CONTACT PER<br>MOTION | A   | v   | н   |
|-----------|-----------|-----------------------|-----|-----|-----|
| JC-H-n/4  | JC-V-n/4  | 2 CONTACTS            | 340 | 55  | 55  |
| JC-H-n/8  | JC-V-n/8  | 4 CONTACTS            | 355 | 70  | 70  |
| JC-H-n/12 | JC-V-n/12 | 6 CONTACTS            | 370 | 85  | 85  |
| JC-H-n/16 | JC-V-n/16 | 8 CONTACTS            | 385 | 100 | 100 |
| JC-H-n/20 | JC-V-n/20 | 10 CONTACTS           | 400 | 115 | 115 |
| JC-H-n/24 | JC-V-n/24 | 12 CONTACTS           | 415 | 130 | 130 |
|           |           |                       |     |     |     |