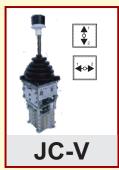

## **JOYSTICK CONTROLLER (SERIES-JC)**

**Joystick** Controllers are modern and compact design used for flexible operations. Highly reliable and ease of maintenance makes them suitable for usage in high precision control of heavy machine. The controller handles can maximum operate at an angle of 42 degrees with a maximum operating force of 50N. Available with analog signal & Potentiometer.

## **TECHNICAL DATA**

| JOYSTICK MODEL        | ЈС-Н, ЈС-V, ЈС-VН, ЈС-НН      |  |  |
|-----------------------|-------------------------------|--|--|
| NUMBER OF AXIS        | SINGLE/DUAL                   |  |  |
| POWER SUPPLY VOLTAGE  | 24VDC/48-220VAC               |  |  |
| NO OF STEP (n)        | 5 MAX (n denotes no of steps) |  |  |
| SPRING RETURN         | CONFIGURABLE                  |  |  |
| DEADMAN BUTTON        | CONFIGURABLE                  |  |  |
| MECHANICAL ANGLE      | ±42°                          |  |  |
| MECHANICAL LIFE       | 10 Million                    |  |  |
| OPERATING TEMPERATURE | -40°C TO +80°C                |  |  |
| DEGREE OF PROTECTION  | IP-64                         |  |  |
| ENCLOSURE             | CONFIGURABLE                  |  |  |
| CONTACT RATED CURRENT | 10A                           |  |  |
| CONTACT RATED VOLTAGE | 500 VAC MAX                   |  |  |