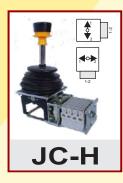

## **JOYSTICK CONTROLLER (SERIES-JC)**

**Joystick** Controllers are modern and compact design used for flexible operations. Highly reliable and ease of maintenance makes them suitable for usage in high precision control of heavy machine. The controller handles can maximum operate at an angle of 42 degrees with a maximum operating force of 50N. Available with analog signal & Potentiometer.

## **TECHNICAL DATA**

| JOYSTICK MODEL        | ЈС-Н, ЈС-V, ЈС-VН, ЈС-НН      |  |  |
|-----------------------|-------------------------------|--|--|
| NUMBER OF AXIS        | SINGLE/DUAL                   |  |  |
| POWER SUPPLY VOLTAGE  | 24VDC/48-220VAC               |  |  |
| NO OF STEP (n)        | 5 MAX (n denotes no of steps) |  |  |
| SPRING RETURN         | CONFIGURABLE                  |  |  |
| DEADMAN BUTTON        | CONFIGURABLE                  |  |  |
| MECHANICAL ANGLE      | ±42°                          |  |  |
| MECHANICAL LIFE       | 10 Million                    |  |  |
| OPERATING TEMPERATURE | -40°C TO +80°C                |  |  |
| DEGREE OF PROTECTION  | IP-64                         |  |  |
| ENCLOSURE             | CONFIGURABLE                  |  |  |
| CONTACT RATED CURRENT | 10A                           |  |  |
| CONTACT RATED VOLTAGE | 500 VAC MAX                   |  |  |