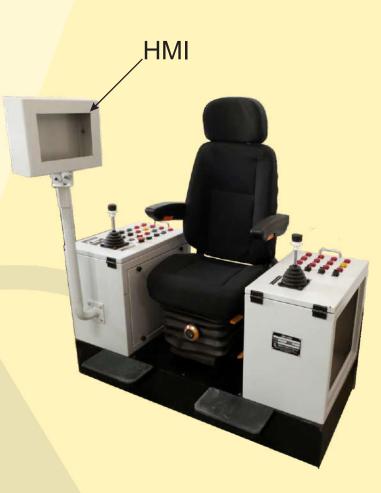

## Introduction

Reliable and Compact panels on either side of the chair, fitted with highly advanced master controllers which are light in operation and smooth in functioning, combined with a high degree of precision to ensure performance.

## **Features**

- Arm Chair Units are provided for comfort of operate cranes.
- •Reliable and compact.
- Adjustable height, facility automatic latching at desired position, revolves.
- •Joystick master controllers advance light in operation.
- •Components of proven design include selector Switches, including lamps, push buttons, foot switches etc.
- •Arm Chair control units are made as per specification to suit tailor- made.
- Powder coated painted shade as per requirement.