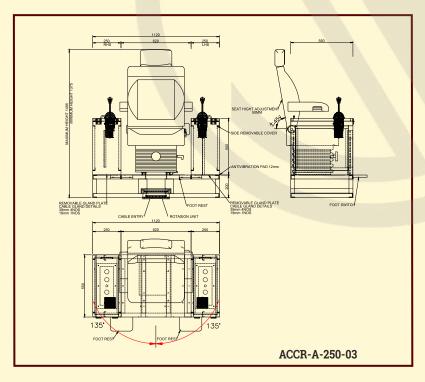

## **ARM CHAIR CONTROL ACCR-A-250-03**

Page 1 of 2

### Introduction

Reliable and Compact panels on either side of the chair, fitted with highly advanced master controllers which are light in operation and smooth in functioning, combined with a high degree of precision to ensure performance.

#### **Features**

- Arm Chair Units are provided for comfort of operate cranes.
- Reliable and compact.
- Adjustable height, facility automatic latching at desired position, revolves.
- Joystick master controllers advance light in operation.
- Components of proven design include selector Switches, including lamps, push buttons, foot switches etc.
- •Arm Chair control units are made as per specification to suit tailor- made.
- Powder coated painted shade as per requirement.