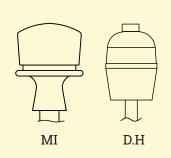

SR = SPRING RETURN MI = MECHANICAL INTERLOCK DH = DEADMAN HANDLE SP = STAY PUT

H. O. Unit -I: C-15/16, Nand Jyot Industrial Estate, Andheri-Kurla Road, Mumbai - 400072, Tel: (022) 42469700/730

E-mail: sales@socgroup.in