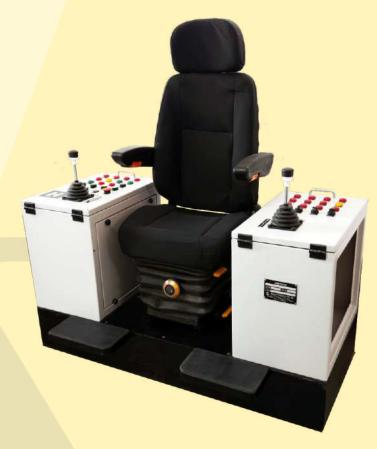

## **ARM CHAIR CONTROL ACCR-A-250-03**

Page 1 of 2

### Introduction

Reliable and Compact panels on either side of the chair, fitted with highly advanced master controllers which are light in operation and smooth in functioning, combined with a high degree of precision to ensure performance.

#### **Features**

- Arm Chair Units are provided for comfort of operate cranes.
- Reliable and compact.
- Adjustable height, facility automatic latching at desired position, revolves.
- Joystick master controllers advance light in operation.
- Components of proven design include selector Switches, including lamps, push buttons, foot switches etc.
- •Arm Chair control units are made as per specification to suit tailor- made.
- Powder coated painted shade as per requirement.