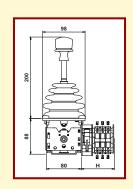

# **JOYSTICK CONTROLLER (SERIES-JC)**

Page 2 of 2

**Joystick** Controllers are modern and compact design used for flexible operations. Highly reliable and ease of maintenance makes them suitable for usage in high precision control of heavy machine. The controller handles can maximum operate at an angle of 42 degrees with a maximum operating force of 50N. Available with analog signal & Potentiometer.

JC-V

JC-VH

| JOYSTICK MODEL        | JC-H, JC-V, JC-VH, JC-HH      |  |  |
|-----------------------|-------------------------------|--|--|
| NUMBER OF AXIS        | SINGLE/DUAL                   |  |  |
| POWER SUPPLY VOLTAGE  | 24VDC/48-220VAC               |  |  |
| NO OF STEP (n)        | 5 MAX (n denotes no of steps) |  |  |
| SPRING RETURN         | CONFIGURABLE                  |  |  |
| DEADMAN BUTTON        | CONFIGURABLE                  |  |  |
| MECHANICAL ANGLE      | ±42°                          |  |  |
| MECHANICAL LIFE       | 10 Million                    |  |  |
| OPERATING TEMPERATURE | -40°C TO +80°C                |  |  |
| DEGREE OF PROTECTION  | IP-64                         |  |  |
| ENCLOSURE             | CONFIGURABLE                  |  |  |
| CONTACT RATED CURRENT | 10A                           |  |  |
| CONTACT RATED VOLTAGE | 500 VAC MAX                   |  |  |

| MODEL     | MODEL     | CONTACT PER MOTION | A   | V   | Н   |
|-----------|-----------|--------------------|-----|-----|-----|
| JC-H-n/4  | JC-V-n/4  | 2 CONTACTS         | 340 | 55  | 55  |
| JC-H-n/8  | JC-V-n/8  | 4 CONTACTS         | 355 | 70  | 70  |
| JC-H-n/12 | JC-V-n/12 | 6 CONTACTS         | 370 | 85  | 85  |
| JC-H-n/16 | JC-V-n/16 | 8 CONTACTS         | 385 | 100 | 100 |
| JC-H-n/20 | JC-V-n/20 | 10 CONTACTS        | 400 | 115 | 115 |
| JC-H-n/24 | JC-V-n/24 | 12 CONTACTS        | 415 | 130 | 130 |