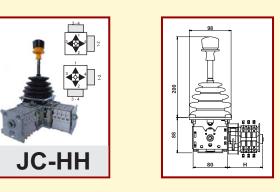

# **JOYSTICK CONTROLLER (SERIES-JC)**

Page 2 of 2

**Joystick** Controllers are modern and compact design used for flexible operations. Highly reliable and ease of maintenance makes them suitable for usage in high precision control of heavy machine. The controller handles can maximum operate at an angle of 42 degrees with a maximum operating force of 50N. Available with analog signal & Potentiometer.

JC-V

JC-VH

| JOYSTICK MODEL        | JC-H, JC-V, JC-VH, JC-HH      |  |  |
|-----------------------|-------------------------------|--|--|
| NUMBER OF AXIS        | SINGLE/DUAL                   |  |  |
| POWER SUPPLY VOLTAGE  | 24VDC/48-220VAC               |  |  |
| NO OF STEP (n)        | 5 MAX (n denotes no of steps) |  |  |
| SPRING RETURN         | CONFIGURABLE                  |  |  |
| DEADMAN BUTTON        | CONFIGURABLE                  |  |  |
| MECHANICAL ANGLE      | ±42°                          |  |  |
| MECHANICAL LIFE       | 10 Million                    |  |  |
| OPERATING TEMPERATURE | -40°C TO +80°C                |  |  |
| DEGREE OF PROTECTION  | IP-64                         |  |  |
| ENCLOSURE             | CONFIGURABLE                  |  |  |
| CONTACT RATED CURRENT | 10A                           |  |  |
| CONTACT RATED VOLTAGE | 500 VAC MAX                   |  |  |

| MODEL     | MODEL     | CONTACT PER MOTION | A   | V   | Н   |
|-----------|-----------|--------------------|-----|-----|-----|
| JC-H-n/4  | JC-V-n/4  | 2 CONTACTS         | 340 | 55  | 55  |
| JC-H-n/8  | JC-V-n/8  | 4 CONTACTS         | 355 | 70  | 70  |
| JC-H-n/12 | JC-V-n/12 | 6 CONTACTS         | 370 | 85  | 85  |
| JC-H-n/16 | JC-V-n/16 | 8 CONTACTS         | 385 | 100 | 100 |
| JC-H-n/20 | JC-V-n/20 | 10 CONTACTS        | 400 | 115 | 115 |
| JC-H-n/24 | JC-V-n/24 | 12 CONTACTS        | 415 | 130 | 130 |