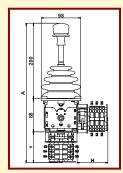

# **JOYSTICK CONTROLLER (SERIES-JC)**

Page 2 of 2

**Joystick** Controllers are modern and compact design used for flexible operations. Highly reliable and ease of maintenance makes them suitable for usage in high precision control of heavy machine. The controller handles can maximum operate at an angle of 42 degrees with a maximum operating force of 50N. Available with analog signal & Potentiometer.

JC-V

JC-VH

| JOYSTICK MODEL        | JC-H, JC-V, JC-VH, JC-HH      |  |  |
|-----------------------|-------------------------------|--|--|
| NUMBER OF AXIS        | SINGLE/DUAL                   |  |  |
| POWER SUPPLY VOLTAGE  | 24VDC/48-220VAC               |  |  |
| NO OF STEP (n)        | 5 MAX (n denotes no of steps) |  |  |
| SPRING RETURN         | CONFIGURABLE                  |  |  |
| DEADMAN BUTTON        | CONFIGURABLE                  |  |  |
| MECHANICAL ANGLE      | ±42°                          |  |  |
| MECHANICAL LIFE       | 10 Million                    |  |  |
| OPERATING TEMPERATURE | -40°C TO +80°C                |  |  |
| DEGREE OF PROTECTION  | IP-64                         |  |  |
| ENCLOSURE             | CONFIGURABLE                  |  |  |
| CONTACT RATED CURRENT | 10A                           |  |  |
| CONTACT RATED VOLTAGE | 500 VAC MAX                   |  |  |

| MODEL     | MODEL     | CONTACT PER MOTION | A   | V   | Н   |
|-----------|-----------|--------------------|-----|-----|-----|
| JC-H-n/4  | JC-V-n/4  | 2 CONTACTS         | 340 | 55  | 55  |
| JC-H-n/8  | JC-V-n/8  | 4 CONTACTS         | 355 | 70  | 70  |
| JC-H-n/12 | JC-V-n/12 | 6 CONTACTS         | 370 | 85  | 85  |
| JC-H-n/16 | JC-V-n/16 | 8 CONTACTS         | 385 | 100 | 100 |
| JC-H-n/20 | JC-V-n/20 | 10 CONTACTS        | 400 | 115 | 115 |
| JC-H-n/24 | JC-V-n/24 | 12 CONTACTS        | 415 | 130 | 130 |