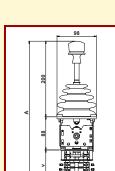

# **JOYSTICK CONTROLLER (SERIES-JC)**

Page 2 of 2

**Joystick** Controllers are modern and compact design used for flexible operations. Highly reliable and ease of maintenance makes them suitable for usage in high precision control of heavy machine. The controller handles can maximum operate at an angle of 42 degrees with a maximum operating force of 50N. Available with analog signal & Potentiometer.

JC-V

JC-VH

| JOYSTICK MODEL        | JC-H, JC-V, JC-VH, JC-HH      |  |  |
|-----------------------|-------------------------------|--|--|
| NUMBER OF AXIS        | SINGLE/DUAL                   |  |  |
| POWER SUPPLY VOLTAGE  | 24VDC/48-220VAC               |  |  |
| NO OF STEP (n)        | 5 MAX (n denotes no of steps) |  |  |
| SPRING RETURN         | CONFIGURABLE                  |  |  |
| DEADMAN BUTTON        | CONFIGURABLE                  |  |  |
| MECHANICAL ANGLE      | ±42°                          |  |  |
| MECHANICAL LIFE       | 10 Million                    |  |  |
| OPERATING TEMPERATURE | -40°C TO +80°C                |  |  |
| DEGREE OF PROTECTION  | IP-64                         |  |  |
| ENCLOSURE             | CONFIGURABLE                  |  |  |
| CONTACT RATED CURRENT | 10A                           |  |  |
| CONTACT RATED VOLTAGE | 500 VAC MAX                   |  |  |

| MODEL     | MODEL     | CONTACT PER MOTION | A   | V   | Н   |
|-----------|-----------|--------------------|-----|-----|-----|
| JC-H-n/4  | JC-V-n/4  | 2 CONTACTS         | 340 | 55  | 55  |
| JC-H-n/8  | JC-V-n/8  | 4 CONTACTS         | 355 | 70  | 70  |
| JC-H-n/12 | JC-V-n/12 | 6 CONTACTS         | 370 | 85  | 85  |
| JC-H-n/16 | JC-V-n/16 | 8 CONTACTS         | 385 | 100 | 100 |
| JC-H-n/20 | JC-V-n/20 | 10 CONTACTS        | 400 | 115 | 115 |
| JC-H-n/24 | JC-V-n/24 | 12 CONTACTS        | 415 | 130 | 130 |