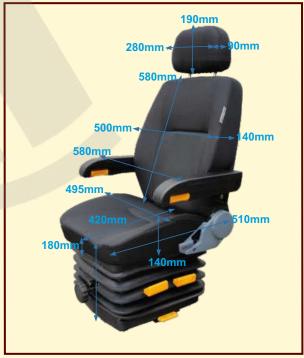

## **ARM CHAIR CONTROL ACCR-A-250-03**

Page 1 of 2

### Introduction

Reliable and Compact panels on either side of the chair, fitted with highly advanced master controllers which are light in operation and smooth in functioning, combined with a high degree of precision to ensure performance.

#### **Features**

- Arm Chair Units are provided for comfort of operate cranes.
- Reliable and compact.
- Adjustable height, facility automatic latching at desired position, revolves.
- Joystick master controllers advance light in operation.
- Components of proven design include selector Switches, including lamps, push buttons, foot switches etc.
- •Arm Chair control units are made as per specification to suit tailor- made.
- Powder coated painted shade as per requirement.