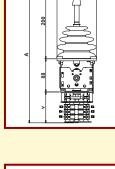

# **JOYSTICK CONTROLLER (SERIES-JC)**

Page 2 of 2

**Joystick** Controllers are modern and compact design used for flexible operations. Highly reliable and ease of maintenance makes them suitable for usage in high precision control of heavy machine. The controller handles can maximum operate at an angle of 42 degrees with a maximum operating force of 50N. Available with analog signal & Potentiometer.

JC-V

JC-VH

| JOYSTICK MODEL        | JC-H, JC-V, JC-VH, JC-HH      |  |  |
|-----------------------|-------------------------------|--|--|
| NUMBER OF AXIS        | SINGLE/DUAL                   |  |  |
| POWER SUPPLY VOLTAGE  | 24VDC/48-220VAC               |  |  |
| NO OF STEP (n)        | 5 MAX (n denotes no of steps) |  |  |
| SPRING RETURN         | CONFIGURABLE                  |  |  |
| DEADMAN BUTTON        | CONFIGURABLE                  |  |  |
| MECHANICAL ANGLE      | ±42°                          |  |  |
| MECHANICAL LIFE       | 10 Million                    |  |  |
| OPERATING TEMPERATURE | -40°C TO +80°C                |  |  |
| DEGREE OF PROTECTION  | IP-64                         |  |  |
| ENCLOSURE             | CONFIGURABLE                  |  |  |
| CONTACT RATED CURRENT | 10A                           |  |  |
| CONTACT RATED VOLTAGE | 500 VAC MAX                   |  |  |

| MODEL     | MODEL     | CONTACT PER MOTION | A   | V   | Н   |
|-----------|-----------|--------------------|-----|-----|-----|
| JC-H-n/4  | JC-V-n/4  | 2 CONTACTS         | 340 | 55  | 55  |
| JC-H-n/8  | JC-V-n/8  | 4 CONTACTS         | 355 | 70  | 70  |
| JC-H-n/12 | JC-V-n/12 | 6 CONTACTS         | 370 | 85  | 85  |
| JC-H-n/16 | JC-V-n/16 | 8 CONTACTS         | 385 | 100 | 100 |
| JC-H-n/20 | JC-V-n/20 | 10 CONTACTS        | 400 | 115 | 115 |
| JC-H-n/24 | JC-V-n/24 | 12 CONTACTS        | 415 | 130 | 130 |