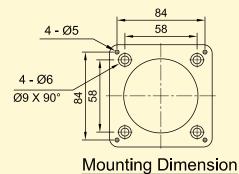

| MODEL     | MODEL     | CONTACT PER MOTION | A   | V   | Н   |
|-----------|-----------|--------------------|-----|-----|-----|
| JC-H-n/4  | JC-V-n/4  | 2 CONTACTS         | 340 | 55  | 55  |
| JC-H-n/8  | JC-V-n/8  | 4 CONTACTS         | 355 | 70  | 70  |
| JC-H-n/12 | JC-V-n/12 | 6 CONTACTS         | 370 | 85  | 85  |
| JC-H-n/16 | JC-V-n/16 | 8 CONTACTS         | 385 | 100 | 100 |
| JC-H-n/20 | JC-V-n/20 | 10 CONTACTS        | 400 | 115 | 115 |
| JC-H-n/24 | JC-V-n/24 | 12 CONTACTS        | 415 | 130 | 130 |