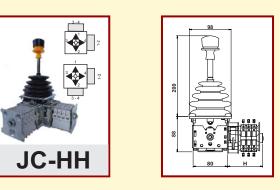

## **JOYSTICK CONTROLLER (SERIES-JC)**

Page 2 of 2

**Joystick** Controllers are modern and compact design used for flexible operations. Highly reliable and ease of maintenance makes them suitable for usage in high precision control of heavy machine. The controller handles can maximum operate at an angle of 42 degrees with a maximum operating force of 50N. Available with analog signal & Potentiometer.

JC-V

| JOYSTICK MODEL        | JC-H, JC-V, JC-VH, JC-HH      |  |  |
|-----------------------|-------------------------------|--|--|
| NUMBER OF AXIS        | SINGLE/DUAL                   |  |  |
| POWER SUPPLY VOLTAGE  | 24VDC/48-220VAC               |  |  |
| NO OF STEP (n)        | 5 MAX (n denotes no of steps) |  |  |
| SPRING RETURN         | CONFIGURABLE                  |  |  |
| DEADMAN BUTTON        | CONFIGURABLE                  |  |  |
| MECHANICAL ANGLE      | ±42°                          |  |  |
| MECHANICAL LIFE       | 10 Million                    |  |  |
| OPERATING TEMPERATURE | -40°C TO +80°C                |  |  |
| DEGREE OF PROTECTION  | IP-64                         |  |  |
| ENCLOSURE             | CONFIGURABLE                  |  |  |
| CONTACT RATED CURRENT | 10A                           |  |  |
| CONTACT RATED VOLTAGE | 500 VAC MAX                   |  |  |

| MODEL     | MODEL     | CONTACT PER MOTION | A   | V   | Н   |
|-----------|-----------|--------------------|-----|-----|-----|
| JC-H-n/4  | JC-V-n/4  | 2 CONTACTS         | 340 | 55  | 55  |
| JC-H-n/8  | JC-V-n/8  | 4 CONTACTS         | 355 | 70  | 70  |
| JC-H-n/12 | JC-V-n/12 | 6 CONTACTS         | 370 | 85  | 85  |
| JC-H-n/16 | JC-V-n/16 | 8 CONTACTS         | 385 | 100 | 100 |
| JC-H-n/20 | JC-V-n/20 | 10 CONTACTS        | 400 | 115 | 115 |
| JC-H-n/24 | JC-V-n/24 | 12 CONTACTS        | 415 | 130 | 130 |