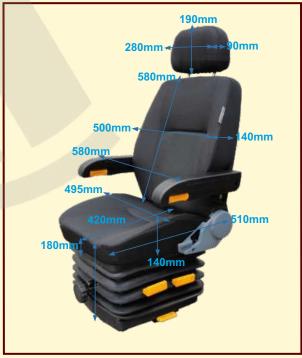

## **Features**

- Arm Chair Units are provided for comfort of operate cranes.
- Reliable and compact.
- Adjustable height, facility automatic latching at desired position, revolves.
- Joystick master controllers advance light in operation.
- Components of proven design include selector Switches, including lamps, push buttons, foot switches etc.
- •Arm Chair control units are made as per specification to suit tailor- made.
- Powder coated painted shade as per requirement.