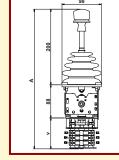

JC-V

| JOYSTICK MODEL        | JC-H, JC-V, JC-VH, JC-HH      |  |  |
|-----------------------|-------------------------------|--|--|
| NUMBER OF AXIS        | SINGLE/DUAL                   |  |  |
| POWER SUPPLY VOLTAGE  | 24VDC/48-220VAC               |  |  |
| NO OF STEP (n)        | 5 MAX (n denotes no of steps) |  |  |
| SPRING RETURN         | CONFIGURABLE                  |  |  |
| DEADMAN BUTTON        | CONFIGURABLE                  |  |  |
| MECHANICAL ANGLE      | ±42°                          |  |  |
| MECHANICAL LIFE       | 10 Million                    |  |  |
| OPERATING TEMPERATURE | -40°C TO +80°C                |  |  |
| DEGREE OF PROTECTION  | IP-64                         |  |  |
| ENCLOSURE             | CONFIGURABLE                  |  |  |
| CONTACT RATED CURRENT | 10A                           |  |  |
| CONTACT RATED VOLTAGE | 500 VAC MAX                   |  |  |

| MODEL     | MODEL     | CONTACT PER MOTION | A   | V   | Н   |
|-----------|-----------|--------------------|-----|-----|-----|
| JC-H-n/4  | JC-V-n/4  | 2 CONTACTS         | 340 | 55  | 55  |
| JC-H-n/8  | JC-V-n/8  | 4 CONTACTS         | 355 | 70  | 70  |
| JC-H-n/12 | JC-V-n/12 | 6 CONTACTS         | 370 | 85  | 85  |
| JC-H-n/16 | JC-V-n/16 | 8 CONTACTS         | 385 | 100 | 100 |
| JC-H-n/20 | JC-V-n/20 | 10 CONTACTS        | 400 | 115 | 115 |
| JC-H-n/24 | JC-V-n/24 | 12 CONTACTS        | 415 | 130 | 130 |

SR = SPRING RETURN MI = MECHANICAL INTERLOCK

58 4 - Ø5 4 - Ø6 Ø9 X 90° 84 **Mounting Dimension** 

DH = DEADMAN HANDLE SP = STAY PUT

H. O. Unit -I: C-15/16, Nand Jyot Industrial Estate, Andheri-Kurla Road, Mumbai - 400072, Tel: (022) 42469700/730