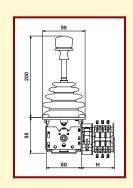

JC-V

| JOYSTICK MODEL        | JC-H, JC-V, JC-VH, JC-HH      |  |  |
|-----------------------|-------------------------------|--|--|
| NUMBER OF AXIS        | SINGLE/DUAL                   |  |  |
| POWER SUPPLY VOLTAGE  | 24VDC/48-220VAC               |  |  |
| NO OF STEP (n)        | 5 MAX (n denotes no of steps) |  |  |
| SPRING RETURN         | CONFIGURABLE                  |  |  |
| DEADMAN BUTTON        | CONFIGURABLE                  |  |  |
| MECHANICAL ANGLE      | ±42°                          |  |  |
| MECHANICAL LIFE       | 10 Million                    |  |  |
| OPERATING TEMPERATURE | -40°C TO +80°C                |  |  |
| DEGREE OF PROTECTION  | IP-64                         |  |  |
| ENCLOSURE             | CONFIGURABLE                  |  |  |
| CONTACT RATED CURRENT | 10A                           |  |  |
| CONTACT RATED VOLTAGE | 500 VAC MAX                   |  |  |

| MODEL     | MODEL     | CONTACT PER MOTION | A   | V   | Н   |
|-----------|-----------|--------------------|-----|-----|-----|
| JC-H-n/4  | JC-V-n/4  | 2 CONTACTS         | 340 | 55  | 55  |
| JC-H-n/8  | JC-V-n/8  | 4 CONTACTS         | 355 | 70  | 70  |
| JC-H-n/12 | JC-V-n/12 | 6 CONTACTS         | 370 | 85  | 85  |
| JC-H-n/16 | JC-V-n/16 | 8 CONTACTS         | 385 | 100 | 100 |
| JC-H-n/20 | JC-V-n/20 | 10 CONTACTS        | 400 | 115 | 115 |
| JC-H-n/24 | JC-V-n/24 | 12 CONTACTS        | 415 | 130 | 130 |

SR = SPRING RETURN MI = MECHANICAL INTERLOCK

58 4 - Ø5 4 - Ø6 Ø9 X 90° 84 **Mounting Dimension** 

DH = DEADMAN HANDLE SP = STAY PUT

H. O. Unit -I: C-15/16, Nand Jyot Industrial Estate, Andheri-Kurla Road, Mumbai - 400072, Tel: (022) 42469700/730