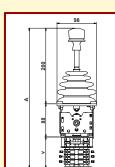

JC-V

| JOYSTICK MODEL        | JC-H, JC-V, JC-VH, JC-HH      |  |  |
|-----------------------|-------------------------------|--|--|
| NUMBER OF AXIS        | SINGLE/DUAL                   |  |  |
| POWER SUPPLY VOLTAGE  | 24VDC/48-220VAC               |  |  |
| NO OF STEP (n)        | 5 MAX (n denotes no of steps) |  |  |
| SPRING RETURN         | CONFIGURABLE                  |  |  |
| DEADMAN BUTTON        | CONFIGURABLE                  |  |  |
| MECHANICAL ANGLE      | ±42°                          |  |  |
| MECHANICAL LIFE       | 10 Million                    |  |  |
| OPERATING TEMPERATURE | -40°C TO +80°C                |  |  |
| DEGREE OF PROTECTION  | IP-64                         |  |  |
| ENCLOSURE             | CONFIGURABLE                  |  |  |
| CONTACT RATED CURRENT | 10A                           |  |  |
| CONTACT RATED VOLTAGE | 500 VAC MAX                   |  |  |

| MODEL     | MODEL     | CONTACT PER MOTION | A   | V   | Н   |
|-----------|-----------|--------------------|-----|-----|-----|
| JC-H-n/4  | JC-V-n/4  | 2 CONTACTS         | 340 | 55  | 55  |
| JC-H-n/8  | JC-V-n/8  | 4 CONTACTS         | 355 | 70  | 70  |
| JC-H-n/12 | JC-V-n/12 | 6 CONTACTS         | 370 | 85  | 85  |
| JC-H-n/16 | JC-V-n/16 | 8 CONTACTS         | 385 | 100 | 100 |
| JC-H-n/20 | JC-V-n/20 | 10 CONTACTS        | 400 | 115 | 115 |
| JC-H-n/24 | JC-V-n/24 | 12 CONTACTS        | 415 | 130 | 130 |

SR = SPRING RETURN MI = MECHANICAL INTERLOCK

58 4 - Ø5 4 - Ø6 Ø9 X 90° 84 **Mounting Dimension** 

DH = DEADMAN HANDLE SP = STAY PUT

H. O. Unit -I: C-15/16, Nand Jyot Industrial Estate, Andheri-Kurla Road, Mumbai - 400072, Tel: (022) 42469700/730