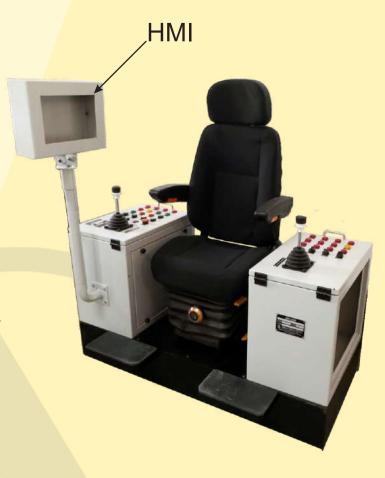

## **ARM CHAIR CONTROL ACCR-A-250-03-HMI**

Page 1 of 2

## Introduction

Reliable and Compact panels on either side of the chair, fitted with highly advanced master controllers which are light in operation and smooth in functioning, combined with a high degree of precision to ensure performance.

## **Features**

- Arm Chair Units are provided for comfort of operate cranes.
- Reliable and compact.
- Adjustable height, facility automatic latching at desired position, revolves.
- Joystick master controllers advance light in operation.
- Components of proven design include selector Switches, including lamps, push buttons, foot switches etc.
- •Arm Chair control units are made as per specification to suit tailor- made.
- Powder coated painted shade as per requirement.