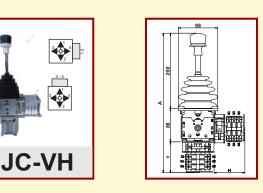

## **JOYSTICK CONTROLLER (SERIES-JC)**

Page 2 of 2

**Joystick** Controllers are modern and compact design used for flexible operations. Highly reliable and ease of maintenance makes them suitable for usage in high precision control of heavy machine. The controller handles can maximum operate at an angle of 42 degrees with a maximum operating force of 50N. Available with analog signal & Potentiometer.

JC-V

| JOYSTICK MODEL        | JC-H, JC-V, JC-VH, JC-HH      |  |  |
|-----------------------|-------------------------------|--|--|
| NUMBER OF AXIS        | SINGLE/DUAL                   |  |  |
| POWER SUPPLY VOLTAGE  | 24VDC/48-220VAC               |  |  |
| NO OF STEP (n)        | 5 MAX (n denotes no of steps) |  |  |
| SPRING RETURN         | CONFIGURABLE                  |  |  |
| DEADMAN BUTTON        | CONFIGURABLE                  |  |  |
| MECHANICAL ANGLE      | ±42°                          |  |  |
| MECHANICAL LIFE       | 10 Million                    |  |  |
| OPERATING TEMPERATURE | -40°C TO +80°C                |  |  |
| DEGREE OF PROTECTION  | IP-64                         |  |  |
| ENCLOSURE             | CONFIGURABLE                  |  |  |
| CONTACT RATED CURRENT | 10A                           |  |  |
| CONTACT RATED VOLTAGE | 500 VAC MAX                   |  |  |

| MODEL     | MODEL     | CONTACT PER MOTION | A   | V   | Н   |
|-----------|-----------|--------------------|-----|-----|-----|
| JC-H-n/4  | JC-V-n/4  | 2 CONTACTS         | 340 | 55  | 55  |
| JC-H-n/8  | JC-V-n/8  | 4 CONTACTS         | 355 | 70  | 70  |
| JC-H-n/12 | JC-V-n/12 | 6 CONTACTS         | 370 | 85  | 85  |
| JC-H-n/16 | JC-V-n/16 | 8 CONTACTS         | 385 | 100 | 100 |
| JC-H-n/20 | JC-V-n/20 | 10 CONTACTS        | 400 | 115 | 115 |
| JC-H-n/24 | JC-V-n/24 | 12 CONTACTS        | 415 | 130 | 130 |