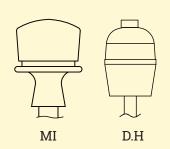

SR = SPRING RETURN MI = MECHANICAL INTERLOCK

58 4 - Ø5 4 - Ø6 Ø9 X 90° 84 **Mounting Dimension** 

DH = DEADMAN HANDLE SP = STAY PUT

H. O. Unit -I: C-15/16, Nand Jyot Industrial Estate, Andheri-Kurla Road, Mumbai - 400072, Tel: (022) 42469700/730