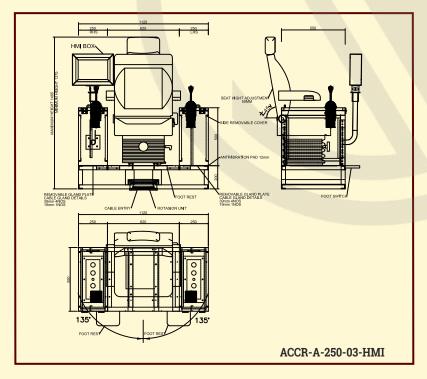

## **ARM CHAIR CONTROL ACCR-A-250-03-HMI**

Page 1 of 2

## Introduction

Reliable and Compact panels on either side of the chair, fitted with highly advanced master controllers which are light in operation and smooth in functioning, combined with a high degree of precision to ensure performance.

## **Features**

- Arm Chair Units are provided for comfort of operate cranes.
- Reliable and compact.
- Adjustable height, facility automatic latching at desired position, revolves.
- Joystick master controllers advance light in operation.
- Components of proven design include selector Switches, including lamps, push buttons, foot switches etc.
- •Arm Chair control units are made as per specification to suit tailor- made.
- Powder coated painted shade as per requirement.