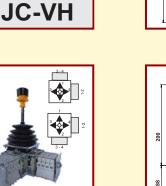

# **JOYSTICK CONTROLLER (SERIES-JC)**

**Joystick** Controllers are modern and compact design used for flexible operations. Highly reliable and ease of maintenance makes them suitable for usage in high precision control of heavy machine. The controller handles can maximum operate at an angle of 42 degrees with a maximum operating force of 50N. Available with analog signal & Potentiometer.

1 •••

JC-V

**TECHNICAL DATA** 

| JOYSTICK MODEL        | ЈС-Н, ЈС-V, ЈС-VН, ЈС-НН      |  |  |
|-----------------------|-------------------------------|--|--|
| NUMBER OF AXIS        | SINGLE/DUAL                   |  |  |
| POWER SUPPLY VOLTAGE  | 24VDC/48-220VAC               |  |  |
| NO OF STEP (n)        | 5 MAX (n denotes no of steps) |  |  |
| SPRING RETURN         | CONFIGURABLE                  |  |  |
| DEADMAN BUTTON        | CONFIGURABLE                  |  |  |
| MECHANICAL ANGLE      | ±42°                          |  |  |
| MECHANICAL LIFE       | 10 Million                    |  |  |
| OPERATING TEMPERATURE | -40°C TO +80°C                |  |  |
| DEGREE OF PROTECTION  | IP-64                         |  |  |
| ENCLOSURE             | CONFIGURABLE                  |  |  |
| CONTACT RATED CURRENT | 10A                           |  |  |
| CONTACT RATED VOLTAGE | 500 VAC MAX                   |  |  |

| MODEL     | MODEL     | CONTACT PER<br>MOTION | A   | v   | н   |
|-----------|-----------|-----------------------|-----|-----|-----|
| JC-H-n/4  | JC-V-n/4  | 2 CONTACTS            | 340 | 55  | 55  |
| JC-H-n/8  | JC-V-n/8  | 4 CONTACTS            | 355 | 70  | 70  |
| JC-H-n/12 | JC-V-n/12 | 6 CONTACTS            | 370 | 85  | 85  |
| JC-H-n/16 | JC-V-n/16 | 8 CONTACTS            | 385 | 100 | 100 |
| JC-H-n/20 | JC-V-n/20 | 10 CONTACTS           | 400 | 115 | 115 |
| JC-H-n/24 | JC-V-n/24 | 12 CONTACTS           | 415 | 130 | 130 |