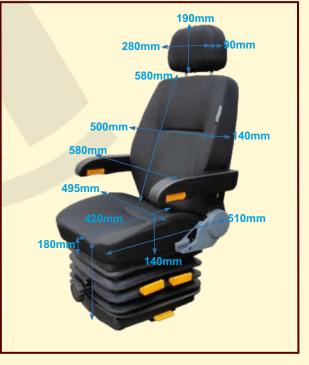

### Introduction

Reliable and Compact panels on either side of the chair, fitted with highly advanced master controllers which are light in operation and smooth in functioning, combined with a high degree of precision to ensure performance.

#### **Features**

- •Arm Chair Units are provided for comfort of operate cranes.
- •Reliable and compact.
- •Adjustable height, facility automatic latching at desired position, revolves.
- Joystick master controllers advance light in operation.
- •Components of proven design include selector Switches, including lamps, push buttons, foot switches etc.
- •Arm Chair control units are made as per specification to suit tailor- made.
- •Powder coated painted shade as per requirement.