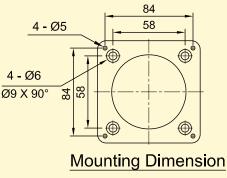

| MODEL     | MODEL     | CONTACT PER<br>MOTION | A   | v   | н   |
|-----------|-----------|-----------------------|-----|-----|-----|
| JC-H-n/4  | JC-V-n/4  | 2 CONTACTS            | 340 | 55  | 55  |
| JC-H-n/8  | JC-V-n/8  | 4 CONTACTS            | 355 | 70  | 70  |
| JC-H-n/12 | JC-V-n/12 | 6 CONTACTS            | 370 | 85  | 85  |
| JC-H-n/16 | JC-V-n/16 | 8 CONTACTS            | 385 | 100 | 100 |
| JC-H-n/20 | JC-V-n/20 | 10 CONTACTS           | 400 | 115 | 115 |
| JC-H-n/24 | JC-V-n/24 | 12 CONTACTS           | 415 | 130 | 130 |