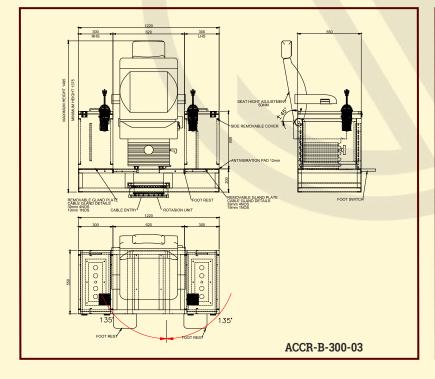

## **ARM CHAIR CONTROL - ACCR-B-300-03**

Page 1 of 2

### Introduction

Reliable and Compact panels on either side of the chair, fitted with highly advanced master controllers which are light in operation and smooth in functioning, combined with a high degree of precision to ensure performance.

#### **Features**

- •Arm Chair Units are provided for comfort of operate cranes.
- •Reliable and compact.
- •Adjustable height, facility automatic latching at desired position, revolves.
- Joystick master controllers advance light in operation.
- •Components of proven design include selector Switches, including lamps, push buttons, foot switches etc.
- •Arm Chair control units are made as per specification to suit tailor- made.
- •Powder coated painted shade as per requirement.