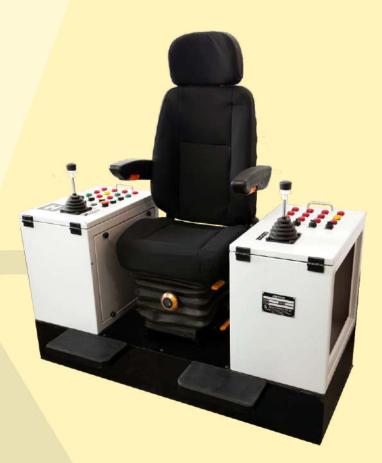

## **ARM CHAIR CONTROL - ACCR-B-300-03**

Page 1 of 2

### Introduction

Reliable and Compact panels on either side of the chair, fitted with highly advanced master controllers which are light in operation and smooth in functioning, combined with a high degree of precision to ensure performance.

#### **Features**

- •Arm Chair Units are provided for comfort of operate cranes.
- •Reliable and compact.
- •Adjustable height, facility automatic latching at desired position, revolves.
- Joystick master controllers advance light in operation.
- •Components of proven design include selector Switches, including lamps, push buttons, foot switches etc.
- •Arm Chair control units are made as per specification to suit tailor- made.
- •Powder coated painted shade as per requirement.