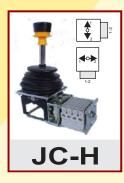

# **JOYSTICK CONTROLLER (SERIES-JC)**

**Joystick** Controllers are modern and compact design used for flexible operations. Highly reliable and ease of maintenance makes them suitable for usage in high precision control of heavy machine. The controller handles can maximum operate at an angle of 42 degrees with a maximum operating force of 50N. Available with analog signal & Potentiometer.

1 •••

JC-V

**TECHNICAL DATA** 

| JOYSTICK MODEL        | ЈС-Н, ЈС-V, ЈС-VН, ЈС-НН      |  |  |
|-----------------------|-------------------------------|--|--|
| NUMBER OF AXIS        | SINGLE/DUAL                   |  |  |
| POWER SUPPLY VOLTAGE  | 24VDC/48-220VAC               |  |  |
| NO OF STEP (n)        | 5 MAX (n denotes no of steps) |  |  |
| SPRING RETURN         | CONFIGURABLE                  |  |  |
| DEADMAN BUTTON        | CONFIGURABLE                  |  |  |
| MECHANICAL ANGLE      | ±42°                          |  |  |
| MECHANICAL LIFE       | 10 Million                    |  |  |
| OPERATING TEMPERATURE | -40°C TO +80°C                |  |  |
| DEGREE OF PROTECTION  | IP-64                         |  |  |
| ENCLOSURE             | CONFIGURABLE                  |  |  |
| CONTACT RATED CURRENT | 10A                           |  |  |
| CONTACT RATED VOLTAGE | 500 VAC MAX                   |  |  |