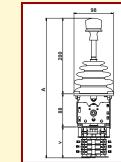

1 •••

JC-V

**TECHNICAL DATA** 

| JOYSTICK MODEL        | ЈС-Н, ЈС-V, ЈС-VН, ЈС-НН      |  |  |
|-----------------------|-------------------------------|--|--|
| NUMBER OF AXIS        | SINGLE/DUAL                   |  |  |
| POWER SUPPLY VOLTAGE  | 24VDC/48-220VAC               |  |  |
| NO OF STEP (n)        | 5 MAX (n denotes no of steps) |  |  |
| SPRING RETURN         | CONFIGURABLE                  |  |  |
| DEADMAN BUTTON        | CONFIGURABLE                  |  |  |
| MECHANICAL ANGLE      | ±42°                          |  |  |
| MECHANICAL LIFE       | 10 Million                    |  |  |
| OPERATING TEMPERATURE | -40°C TO +80°C                |  |  |
| DEGREE OF PROTECTION  | IP-64                         |  |  |
| ENCLOSURE             | CONFIGURABLE                  |  |  |
| CONTACT RATED CURRENT | 10A                           |  |  |
| CONTACT RATED VOLTAGE | 500 VAC MAX                   |  |  |

| MODEL     | MODEL     | CONTACT PER<br>MOTION | A   | v   | н   |
|-----------|-----------|-----------------------|-----|-----|-----|
| JC-H-n/4  | JC-V-n/4  | 2 CONTACTS            | 340 | 55  | 55  |
| JC-H-n/8  | JC-V-n/8  | 4 CONTACTS            | 355 | 70  | 70  |
| JC-H-n/12 | JC-V-n/12 | 6 CONTACTS            | 370 | 85  | 85  |
| JC-H-n/16 | JC-V-n/16 | 8 CONTACTS            | 385 | 100 | 100 |
| JC-H-n/20 | JC-V-n/20 | 10 CONTACTS           | 400 | 115 | 115 |
| JC-H-n/24 | JC-V-n/24 | 12 CONTACTS           | 415 | 130 | 130 |