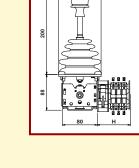

1 •••

JC-V

**TECHNICAL DATA** 

| JOYSTICK MODEL        | ЈС-Н, ЈС-V, ЈС-VН, ЈС-НН      |  |  |
|-----------------------|-------------------------------|--|--|
| NUMBER OF AXIS        | SINGLE/DUAL                   |  |  |
| POWER SUPPLY VOLTAGE  | 24VDC/48-220VAC               |  |  |
| NO OF STEP (n)        | 5 MAX (n denotes no of steps) |  |  |
| SPRING RETURN         | CONFIGURABLE                  |  |  |
| DEADMAN BUTTON        | CONFIGURABLE                  |  |  |
| MECHANICAL ANGLE      | ±42°                          |  |  |
| MECHANICAL LIFE       | 10 Million                    |  |  |
| OPERATING TEMPERATURE | -40°C TO +80°C                |  |  |
| DEGREE OF PROTECTION  | IP-64                         |  |  |
| ENCLOSURE             | CONFIGURABLE                  |  |  |
| CONTACT RATED CURRENT | 10A                           |  |  |
| CONTACT RATED VOLTAGE | 500 VAC MAX                   |  |  |

| MODEL     | MODEL     | CONTACT PER<br>MOTION | A   | v   | н   |
|-----------|-----------|-----------------------|-----|-----|-----|
| JC-H-n/4  | JC-V-n/4  | 2 CONTACTS            | 340 | 55  | 55  |
| JC-H-n/8  | JC-V-n/8  | 4 CONTACTS            | 355 | 70  | 70  |
| JC-H-n/12 | JC-V-n/12 | 6 CONTACTS            | 370 | 85  | 85  |
| JC-H-n/16 | JC-V-n/16 | 8 CONTACTS            | 385 | 100 | 100 |
| JC-H-n/20 | JC-V-n/20 | 10 CONTACTS           | 400 | 115 | 115 |
| JC-H-n/24 | JC-V-n/24 | 12 CONTACTS           | 415 | 130 | 130 |