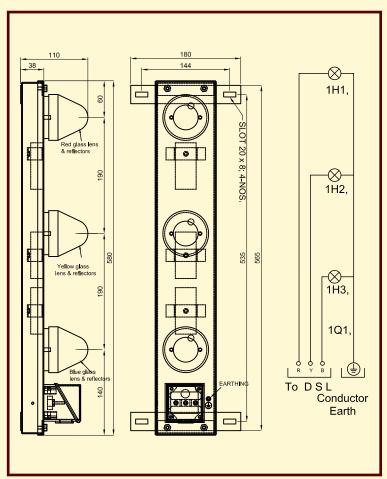

## **Indication Lamp Diagram**

H. O. Unit -I: C-15/16, Nand Jyot Industrial Estate, Andheri-Kurla Road, Mumbai - 400072, Tel: (022) 42469700-30 E-mail: sales@socgroup.in Unit - II: Plot No. 4912, G. I. D. C., Phase IV, Vatva, Ahmedabad - 382445 Tel.: (079) 68169700/702/712,