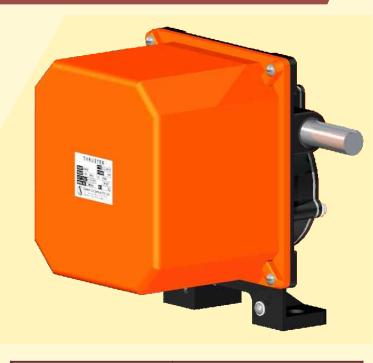

## INTRODUCTION

Rotary Geared Limit Switch GRLS is used to trip motor supply when the moving loads reach the extreme end positions of working zone. The driving motion is transmitted by worm gear through worm shaft. The rotations & movements are transmitted to switches by adjustable cams. Complying to IEC/EN 60947-5-1,IEC/EN 60529, IEC 60068-2-78, IEC 60068-2-30.

## **APPLICATION**

A Rotary Geared Limit Switch are suitable for use on reversing drives such as Hoists, Winches, Rolling Mills & various other mechanisms used in steel plants such as Coke Oven, Feeding Oven Machinery etc.