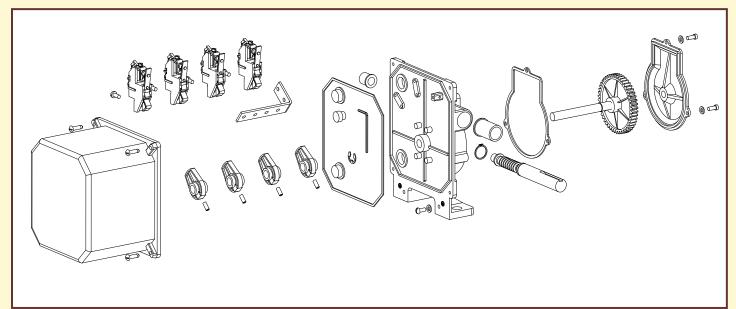

## INTRODUCTION

Rotary Geared Limit Switch GRLS is used to trip motor supply when the moving loads reach the extreme end positions of working zone. The driving motion is transmitted by worm gear through worm shaft. The rotations & movements are transmitted to switches by adjustable cams. Complying to IEC/EN 60947-5-1,IEC/EN 60529, IEC 60068-2-78, IEC 60068-2-30.