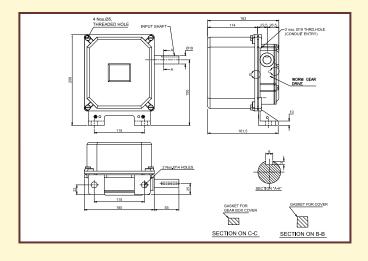

## INTRODUCTION

Rotary Geared Limit Switch GRLS is used to trip motor supply when the moving loads reach the extreme end positions of working zone. The driving motion is transmitted by worm gear through worm shaft. The rotations & movements are transmitted to switches by adjustable cams. Complying to IEC/EN 60947-5-1,IEC/EN 60529, IEC 60068-2-78, IEC 60068-2-30.

| BODY MATERIAL            | Aluminium Die Cast                       |
|--------------------------|------------------------------------------|
| PROTECTION DEGREE        | IP-55 Confirming to IS/IEC : 60529(2001) |
| GEAR RATIO               | 48:1                                     |
| DRIVE                    | Worm Drive                               |
| CABLE ENTRIES            | 2x3/4" Conduit                           |
| CONTACT MATERIAL         | Silver Cadmium                           |
| RATED VOLTAGE INSULATION | 500 V.A.C.                               |
| THERMAL TEST CURRENT     | 40 Amps                                  |
| NO. OF CONTACTS          | 4NC/2NO+2NC                              |
| CAM SETTING              | Adjustable                               |