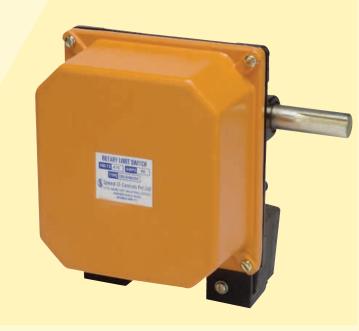

## **GRLS/96/2SH**

## **INTRODUCTION**

**Rotary Geared Limit Switch GRLS** is used to trip motor supply when the moving loads reach the extreme end positions of working zone. The driving motion is transmitted by worm gear through worm shaft. The rotations & movements are transmitted to switches by adjustable cams. Complying to IEC/EN 60947-5-1,IEC/EN 60529, IEC 60068-2-78, IEC 60068-2-30.

## **APPLICATION**

A **Rotary** Geared Limit Switch are suitable for use on reversing drives such as Hoists, Winches, Rolling Mills & various other mechanisms used in steel plants such as Coke Oven, Feeding Oven Machinery etc.