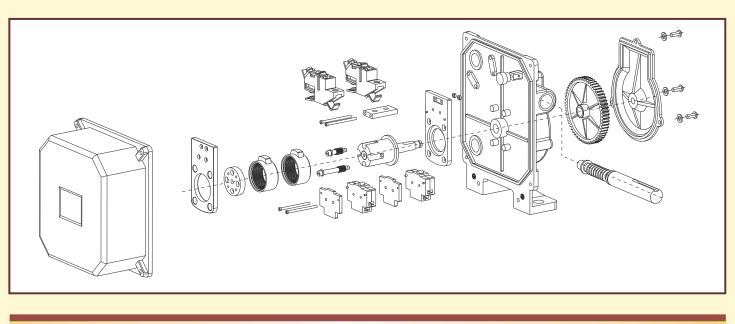

## **INTRODUCTION**

**Rotary Geared Limit Switch GRLS** is used to trip motor supply when the moving loads reach the extreme end positions of working zone. The driving motion is transmitted by worm gear through worm shaft. The rotations & movements are transmitted to switches by adjustable cams. Complying to IEC/EN 60947-5-1,IEC/EN 60529, IEC 60068-2-78, IEC 60068-2-30.

| BODY MATERIAL            | Aluminium Die Cast                       |  |
|--------------------------|------------------------------------------|--|
| PROTECTION DEGREE        | IP-55 Confirming to IS/IEC : 60529(2001) |  |
| GEAR RATIO               | 96:1                                     |  |
| DRIVE                    | Worm Drive                               |  |
| CABLE ENTRIES            | 2x3/4" Conduit                           |  |
| CONTACT MATERIAL         | Silver Cadmium                           |  |
| RATED VOLTAGE INSULATION | 500 V.A.C.                               |  |
| THERMAL TEST CURRENT     | 40 Amps                                  |  |
| NO. OF CONTACTS          | 2NC OR 1NO + 1NC                         |  |
| CAM SETTING              | Adjustable                               |  |