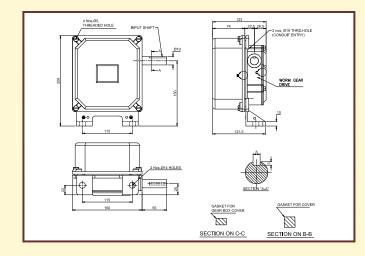

## **MECHANICAL DATA**

| RATIO | EFFECTIVE<br>ROTATIONS | USEFUL<br>ROTATIONS | 2 CONTACTS MODEL |
|-------|------------------------|---------------------|------------------|
| 96:1  | 96                     | 92                  | GRLS/96/2SH      |

| BODY MATERIAL            | Aluminium Die Cast                       |  |
|--------------------------|------------------------------------------|--|
| PROTECTION DEGREE        | IP-55 Confirming to IS/IEC : 60529(2001) |  |
| GEAR RATIO               | 96:1                                     |  |
| DRIVE                    | Worm Drive                               |  |
| CABLE ENTRIES            | 2x3/4" Conduit                           |  |
| CONTACT MATERIAL         | Silver Cadmium                           |  |
| RATED VOLTAGE INSULATION | 500 V.A.C.                               |  |
| THERMAL TEST CURRENT     | 40 Amps                                  |  |
| NO. OF CONTACTS          | 2NC OR 1NO + 1NC                         |  |
| CAM SETTING              | Adjustable                               |  |