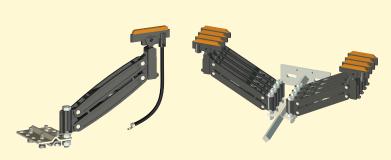

# Safe-Line U

# Jointless Tapeform Insulated Conductor Bar

#### **FEATURES**

- Quick & easy Installation.
- Tapeform copper conductor (without joints)
- Minimum volt drop due to continuous copper conductor
- No expansion problems. The housing & tapeform conductors can expand. contract freely during temperature changes.
- Touch proof design .
- Indoor & Outdoor installation.



#### COMPATIBLE CURRENT COLLECTOR





### TECHNICAL DATA SAFELINE-U (JOINTLESS TAPEFORM SHROUDED DSL)

| Conductor Bar System                                     | Copper (Tapeform)                          |        |        |
|----------------------------------------------------------|--------------------------------------------|--------|--------|
| Туре                                                     | UJ-50                                      | UJ-80  | UJ-100 |
| Nominal Current (A) at 100% Duty and 35°C                | 50                                         | 80     | 100    |
| DC Resistance (Ω/KM) at + 35°C                           | 0.0019                                     | 0.0008 | 0.0005 |
| Impedence ( $\Omega$ /KM) At 50mm bar spacing and + 35°C | 0.0021                                     | 0.000