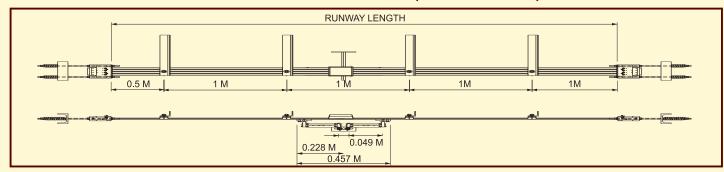

## SYSTEM ARRANGEMENT FOR SAFELINE - U (40-140AMPS.)

H. O. Unit -I: C-15/16, Nand Jyot Industrial Estate, Andheri-Kurla Road, Mumbai - 400072, Tel: (022) 42469700/730

E-mail: sales@socgroup.in

Unit - II: Plot No. 4912, G. I. D. C., Phase IV, Vatva, Ahmedabad - 382445 Tel.: (079) 68169700/702/712