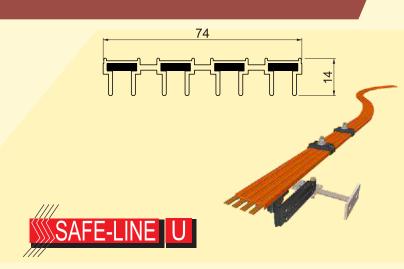

### TECHNICAL DATA SAFELINE-U (JOINTLESS TAPEFORM SHROUDED DSL)

| Conductor Bar System                                     | Copper (Tapeform)                          |        |        |
|----------------------------------------------------------|--------------------------------------------|--------|--------|
| Туре                                                     | UJ-50                                      | UJ-80  | UJ-100 |
| Nominal Current (A) at 100% Duty and 35°C                | 50                                         | 80     | 100    |
| DC Resistance (Ω/KM) at + 35°C                           | 0.0019                                     | 0.0008 | 0.0005 |
| Impedence ( $\Omega$ /KM) At 50mm bar spacing and + 35°C | 0.0021                                     | 0.0009 | 0.0006 |
| Voltage grade [V]                                        | 1000                                       |        |        |
| Support Spacing [mm]                                     | For Straight Path 1000/500 For Curved Path |        |        |
| Bar Type                                                 | Tape Form                                  |        |        |
| Outside Dimension [mm]                                   | 74 x 14                                    |        |        |
| Traveling speed [m/m]                                    | 600 max                                    |        |        |