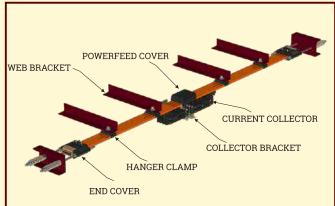

#### **FEATURES**

- Quick & easy Installation.
- Tapeform copper conductor (without joints)
- Minimum volt drop due to continuous copper conductor
- No expansion problems. The housing & tapeform conductors can expand. contract freely during temperature changes.
- Touch proof design .
- Indoor & Outdoor installation.